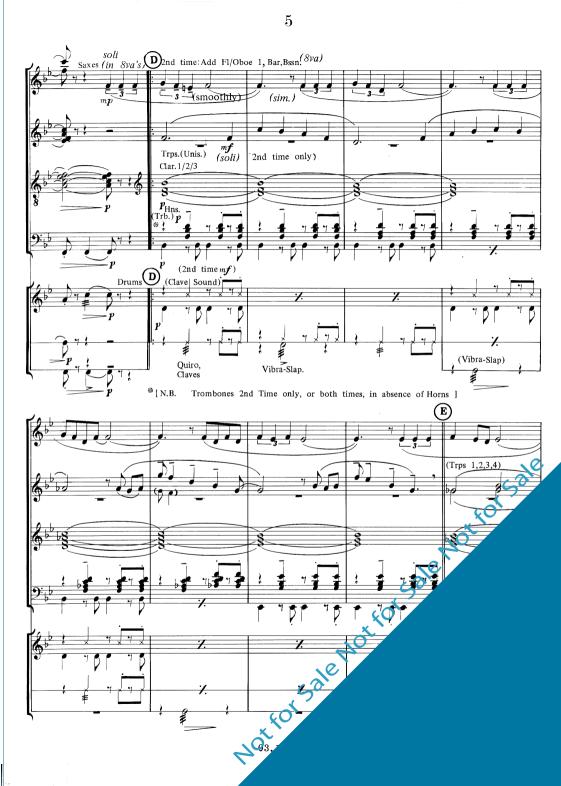

## CAN'T TAKE MY EYES OFF YOU

Directie in C CONDUCTOR (C) Duration: 3 min. 50 sec.

for Band HARMONIE - FANFARE

CREWE-GAUDIO-de Mey

[ If no Timbales : Use Drums : - Snare Drum (Snars off ) - Tom - Toms.]

8 Trp 3/4, Bssns, T.Sax (+8va Sale ©1967 Saturday Music Inc./Seasons Four Music Cor Voor Nederland: Muziekuitgeverij Trident B.V., Authorized edition: Molenaar Edition BV, Womerver