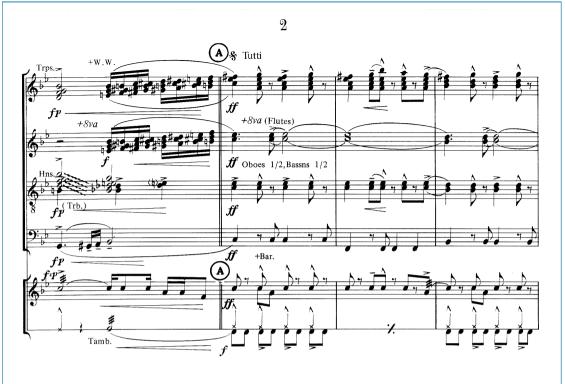

## CAN'T TAKE MY EYES OFF YOU

Directie in C CONDUCTOR (C) Duration: 3 min. 50 sec.

for Band HARMONIE - FANFARE

CREWE-GAUDIO-de Mey

[ If no Timbales : Use Drums : - Snare Drum (Snars off ) - Tom - Toms.]

8 Trp 3/4, Bssns, T.Sax (+8va Sale ©1967 Saturday Music Inc./Seasons Four Music Cor Voor Nederland: Muziekuitgeverij Trident B.V., Authorized edition: Molenaar Edition BV, Womerver