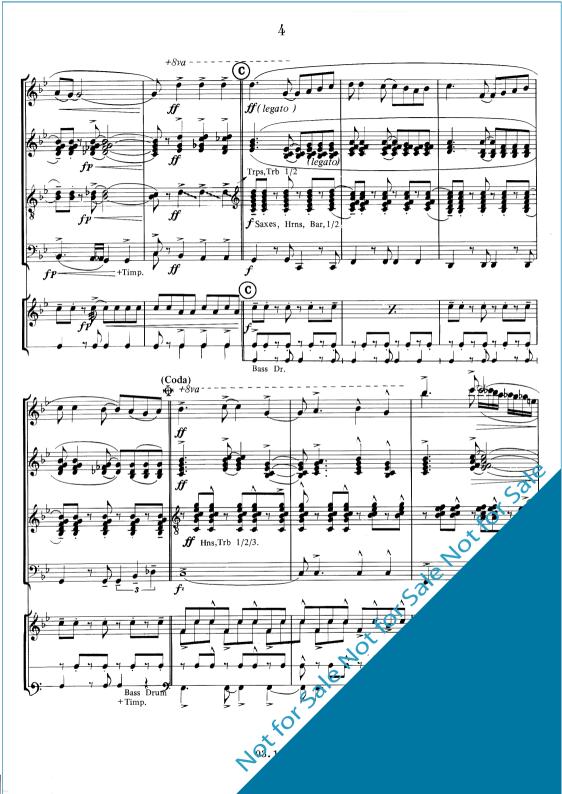

## CAN'T TAKE MY EYES OFF YOU

Directie in C CONDUCTOR (C) Duration: 3 min. 50 sec.

for Band HARMONIE - FANFARE

CREWE-GAUDIO-de Mey

[ If no Timbales : Use Drums : - Snare Drum (Snars off ) - Tom - Toms.]

8 Trp 3/4, Bssns, T.Sax (+8va Sale ©1967 Saturday Music Inc./Seasons Four Music Cor Voor Nederland: Muziekuitgeverij Trident B.V., Authorized edition: Molenaar Edition BV, Womerver