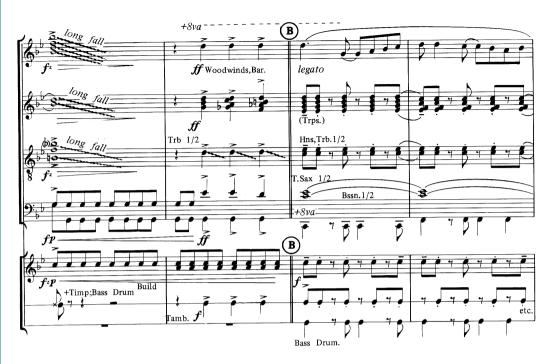

## CAN'T TAKE MY EYES OFF YOU

Directie in C CONDUCTOR (C) Duration: 3 min. 50 sec.

for Band HARMONIE - FANFARE

CREWE-GAUDIO-de Mey

[ If no Timbales : Use Drums : - Snare Drum (Snars off ) - Tom - Toms.]

8 Trp 3/4, Bssns, T.Sax (+8va Sale ©1967 Saturday Music Inc./Seasons Four Music Cor Voor Nederland: Muziekuitgeverij Trident B.V., Authorized edition: Molenaar Edition BV, Womerver