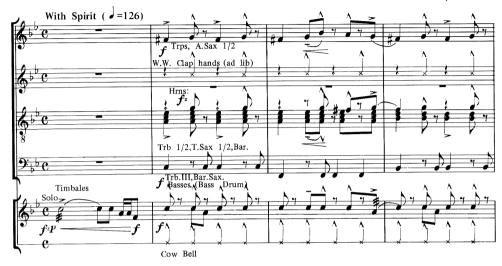

## CAN'T TAKE MY EYES OFF YOU

Directie in C CONDUCTOR (C) Duration: 3 min. 50 sec.

for Band HARMONIE - FANFARE

CREWE-GAUDIO-de Mey

[ If no Timbales : Use Drums : - Snare Drum (Snars off ) - Tom - Toms.]

8 Trp 3/4, Bssns, T.Sax (+8va Sale ©1967 Saturday Music Inc./Seasons Four Music Cor Voor Nederland: Muziekuitgeverij Trident B.V., Authorized edition: Molenaar Edition BV, Womerver