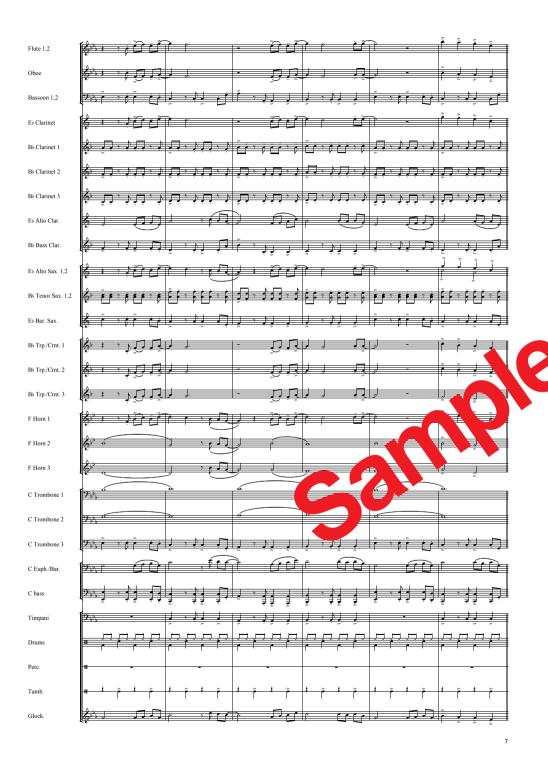

## J'EN AI MARRE

Performed by Alizée

Music by Laurent Boutonnat Lyrics by Mylène Farmer Arranged by Steve Cortland

Concert Band - Harmonie - Blasorchester Steady Beat J = 126Flute 1,2 Oboe Rassoon 1.2 Eb Clarinet Bb Clarinet 1 Bb Clarinet 2 Bb Clarinet 3 Eb Alto Clarinet Bi Bass Clarinet Eb Alto Saxophone 1,2 Bi Tenor Saxophone 1,2 Eb Baritone Saxophone Bb Trumpet/Cornet 1 Bi Trumpet/Cornet 2 Bi Trumpet/Cornet 3 F Horn 1 F Horn 2 F Horn 3 C Trombone C Trombone 2 C Trombone 3 C Euphonium/Baritone ÿ.<del>,</del>,4 . C Bass **)** . 4 Timpani Percussion Tambourine