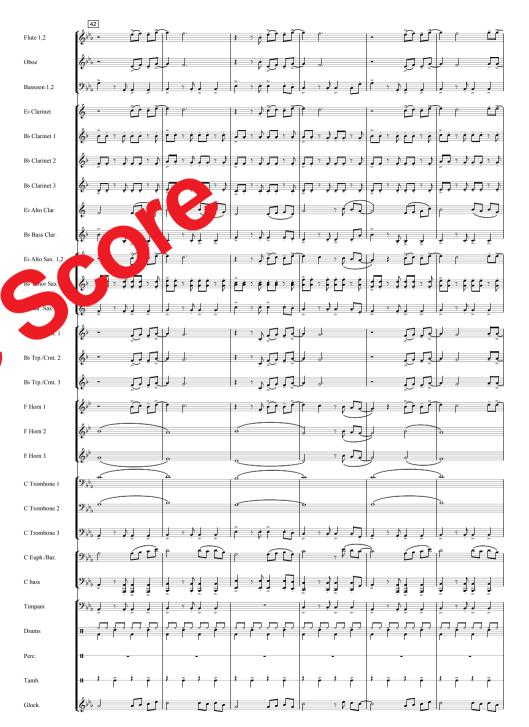

## J'EN AI MARRE

Performed by Alizée

Music by Laurent Boutonnat Lyrics by Mylène Farmer Arranged by Steve Cortland

Concert Band - Harmonie - Blasorchester Steady Beat J = 126Flute 1,2 Oboe Rassoon 1.2 Eb Clarinet Bb Clarinet 1 Bb Clarinet 2 Bb Clarinet 3 Eb Alto Clarinet Bi Bass Clarinet Eb Alto Saxophone 1,2 Bi Tenor Saxophone 1,2 Eb Baritone Saxophone Bb Trumpet/Cornet 1 Bi Trumpet/Cornet 2 Bi Trumpet/Cornet 3 F Horn 1 F Horn 2 F Horn 3 C Trombone C Trombone 2 C Trombone 3 C Euphonium/Baritone ÿ.<del>,</del>,4 . C Bass **)** . 4 Timpani Percussion Tambourine