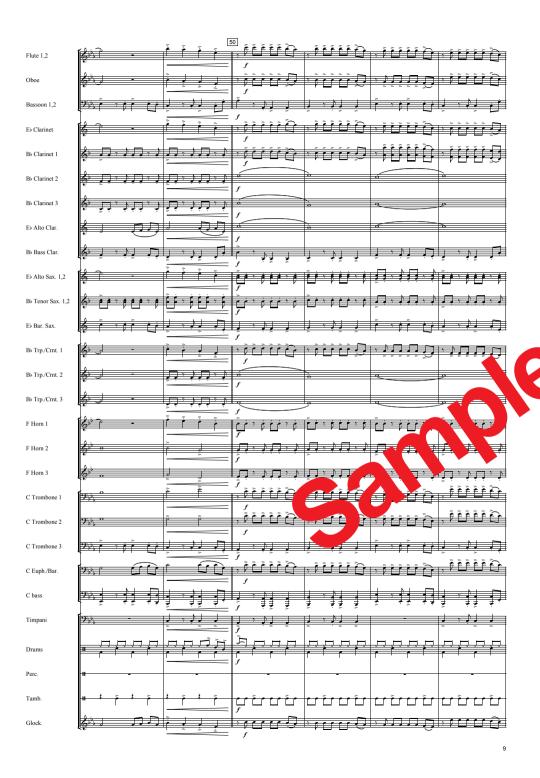

Glockenspiel

9 Flute 1,2 Ohoe Rassoon 1.2 Fb Clarinet nnnn|nnnnBb Clarinet 1 Bi Clarinet 2 B♭ Clarinet 3 El Alto Clar Bi Bass Clar. E> Alto Sax. 1,2 B♭ Trp./Crnt. 2 Bi Trp./Crnt. 3 F Horn 1 F Horn 2 F Horn 3 C Trombone 1 C Trombone 2 C Trombone 3 C Euph./Bar. C bass Timpani Drums Perc. Tamb. Glock.