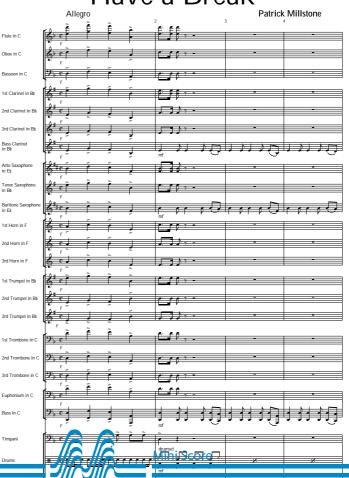

### Have a Break/Break Away

Composer: Patrick Millstone

For Band **Concert Band** 01.3067.05

Have a Break

01.3067.05

FIL Ob.

Start CL

And Sax

Tran Sax

Bari Sax

Tran Sax

2nd Ira

3nd Ira

01.3067.05

FI.

Ob.

Bun.

1st CL.

2nd Cl.

3st CL.

2nd Fin.

3st Fin. Sax

1st Fin.

2nd Fin.