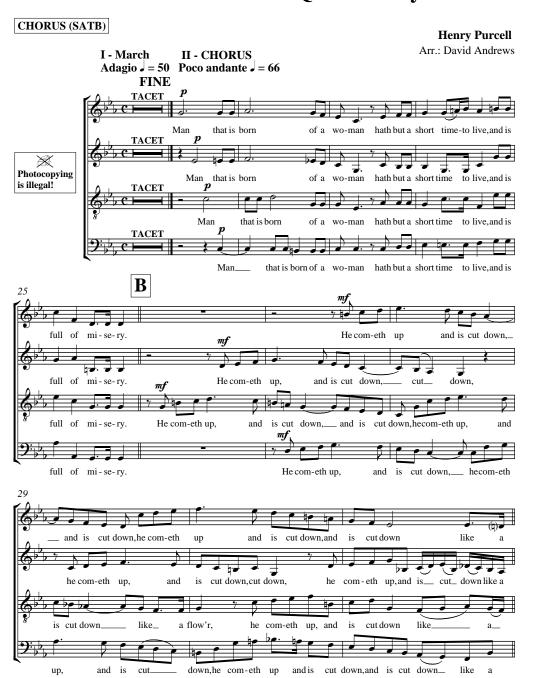

# **Funeral Music Of Queen Mary**

## Chorus (SATB)

Wind Band / Concert Band / Harmonie / Blasorchester / Fanfare

Arr.: David Andrews

## **Henry Purcell**