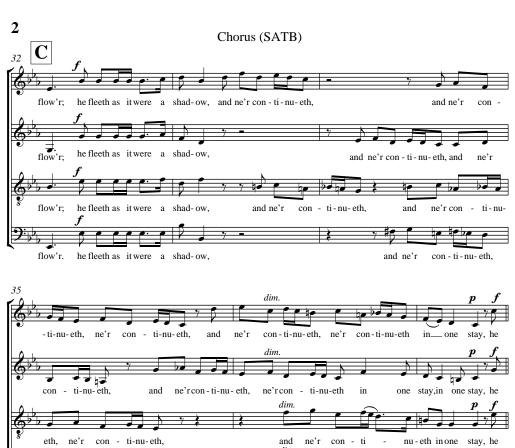

# **Funeral Music Of Queen Mary**

## Chorus (SATB)

Wind Band / Concert Band / Harmonie / Blasorchester / Fanfare

Arr.: David Andrews

## **Henry Purcell**