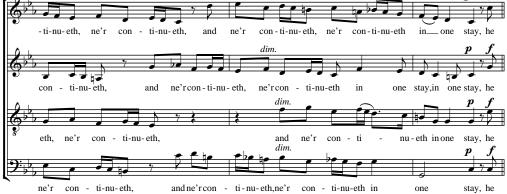

# **Funeral Music Of Queen Mary**

## Chorus (SATB)

Wind Band / Concert Band / Harmonie / Blasorchester / Fanfare

Arr.: David Andrews

## **Henry Purcell**