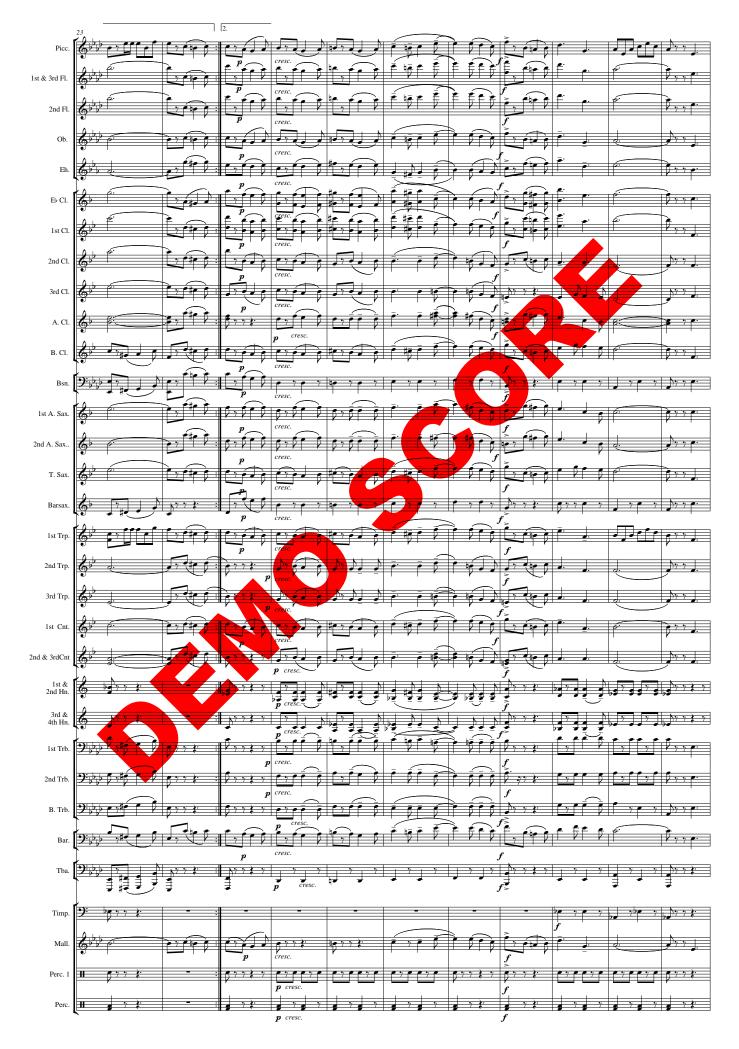

## DER PATRON Bundesrat Schneider-Ammann Marsch

|                        |                                                                                                                                                                                             |                |                                         |                                       | Bundesrat Schne                       | eider-Ammann Marsch                    |                                                                                                                                                                                                                                                                                                                                                                                                                                                                                                                                                                                                                                                                                                                                                                                                                                                                                                                                                                                                                     |                         |                         |                                         | Fritz Neukomm           |
|------------------------|---------------------------------------------------------------------------------------------------------------------------------------------------------------------------------------------|----------------|-----------------------------------------|---------------------------------------|---------------------------------------|----------------------------------------|---------------------------------------------------------------------------------------------------------------------------------------------------------------------------------------------------------------------------------------------------------------------------------------------------------------------------------------------------------------------------------------------------------------------------------------------------------------------------------------------------------------------------------------------------------------------------------------------------------------------------------------------------------------------------------------------------------------------------------------------------------------------------------------------------------------------------------------------------------------------------------------------------------------------------------------------------------------------------------------------------------------------|-------------------------|-------------------------|-----------------------------------------|-------------------------|
|                        | Allegro                                                                                                                                                                                     | (J. =120)      |                                         | <u> </u>                              |                                       | tr                                     |                                                                                                                                                                                                                                                                                                                                                                                                                                                                                                                                                                                                                                                                                                                                                                                                                                                                                                                                                                                                                     |                         |                         |                                         | -                       |
| Piccolo                | 6×>8                                                                                                                                                                                        | 1 🖌            |                                         |                                       |                                       | fr.                                    | ſ                                                                                                                                                                                                                                                                                                                                                                                                                                                                                                                                                                                                                                                                                                                                                                                                                                                                                                                                                                                                                   | <b>\$</b> 77 <b>}</b>   | まりやり                    | · Lướp 🕴                                |                         |
|                        | f f                                                                                                                                                                                         | _              |                                         |                                       | fef fef                               | É                                      | Ě                                                                                                                                                                                                                                                                                                                                                                                                                                                                                                                                                                                                                                                                                                                                                                                                                                                                                                                                                                                                                   | È                       | mf fie f                | It the t                                |                         |
| 1st & 3rd Flute        | <b>C</b> <sup>,2</sup> , <sup>3</sup> , <sup>6</sup> | 14             |                                         |                                       | * * * * *                             |                                        | 0.                                                                                                                                                                                                                                                                                                                                                                                                                                                                                                                                                                                                                                                                                                                                                                                                                                                                                                                                                                                                                  | <b>\$</b> 7 7 <b>\$</b> | 2 V L                   | : • • · · · · · · · · · · · · · · · · · | • 7 - V                 |
|                        | , f                                                                                                                                                                                         |                |                                         |                                       | + +                                   | ŧ.                                     | ŧ.                                                                                                                                                                                                                                                                                                                                                                                                                                                                                                                                                                                                                                                                                                                                                                                                                                                                                                                                                                                                                  | Ì.                      | mf                      | ſ                                       |                         |
| 2nd Flute              | 6,2,2                                                                                                                                                                                       | 24             | 10100                                   | ŕìſ                                   |                                       |                                        | T                                                                                                                                                                                                                                                                                                                                                                                                                                                                                                                                                                                                                                                                                                                                                                                                                                                                                                                                                                                                                   | ₽ <sub>γγ≵</sub> .      | 2 6 10 9                | · f y f he f                            | Cyre B                  |
|                        | f f                                                                                                                                                                                         |                |                                         |                                       |                                       |                                        |                                                                                                                                                                                                                                                                                                                                                                                                                                                                                                                                                                                                                                                                                                                                                                                                                                                                                                                                                                                                                     |                         | mf <                    | f                                       |                         |
| Oboe                   | 2 0 6                                                                                                                                                                                       | 7 11           | 101101                                  | e e                                   | F of F or                             | P le be e la                           |                                                                                                                                                                                                                                                                                                                                                                                                                                                                                                                                                                                                                                                                                                                                                                                                                                                                                                                                                                                                                     | Ky y 2.                 | 1 6 10 0                | · · · · · · ·                           | P. e.                   |
| 0000                   |                                                                                                                                                                                             |                |                                         |                                       | ┝╧╧┙╶╘╧╧╴                             | ╞┶╧┙┼╶╊╴                               |                                                                                                                                                                                                                                                                                                                                                                                                                                                                                                                                                                                                                                                                                                                                                                                                                                                                                                                                                                                                                     |                         |                         | $f \rightarrow f$                       |                         |
|                        |                                                                                                                                                                                             | 3 55           | *****                                   | 1 1                                   | 5 . 5 5 . 5                           | - he - h                               |                                                                                                                                                                                                                                                                                                                                                                                                                                                                                                                                                                                                                                                                                                                                                                                                                                                                                                                                                                                                                     | )                       | mf fee                  |                                         | t it it                 |
| Englischhorn           | ( <del>©, , 8</del> ⊨                                                                                                                                                                       |                |                                         |                                       |                                       |                                        | I∎ pr P                                                                                                                                                                                                                                                                                                                                                                                                                                                                                                                                                                                                                                                                                                                                                                                                                                                                                                                                                                                                             | <b>\$</b> 7 7 <b>£</b>  |                         | ┊╧┙╞╶╿                                  |                         |
|                        | f f                                                                                                                                                                                         | FF             | fof fof                                 |                                       | <u> </u>                              | eleber br                              | الم م م                                                                                                                                                                                                                                                                                                                                                                                                                                                                                                                                                                                                                                                                                                                                                                                                                                                                                                                                                                                                             | . N                     |                         |                                         |                         |
| Clarinet Eb            | 6 × 8 ŕ                                                                                                                                                                                     |                | * * * * *                               | r f f                                 | * * * * *                             |                                        |                                                                                                                                                                                                                                                                                                                                                                                                                                                                                                                                                                                                                                                                                                                                                                                                                                                                                                                                                                                                                     | <b>*</b> 7 7 <b>*</b>   | 2 e e e e e             | له ملائظ:                               |                         |
|                        | f f                                                                                                                                                                                         | _              |                                         |                                       |                                       | · · /                                  |                                                                                                                                                                                                                                                                                                                                                                                                                                                                                                                                                                                                                                                                                                                                                                                                                                                                                                                                                                                                                     | -                       | mf                      | f                                       |                         |
| 1st Clarinet Bb        | 6,2 8                                                                                                                                                                                       |                |                                         |                                       | r er er                               |                                        | r                                                                                                                                                                                                                                                                                                                                                                                                                                                                                                                                                                                                                                                                                                                                                                                                                                                                                                                                                                                                                   | 778                     | <u>}</u> ₿ <b>#</b> ₿   | · Lyf#r B                               |                         |
|                        | , f                                                                                                                                                                                         |                |                                         |                                       |                                       |                                        | ' r' r                                                                                                                                                                                                                                                                                                                                                                                                                                                                                                                                                                                                                                                                                                                                                                                                                                                                                                                                                                                                              | ľ                       | mf 🚽                    | f                                       |                         |
| 2nd Clarinet B♭        | 6 5 5                                                                                                                                                                                       | <b>3</b> 55    | \$ 7 <b>\$ \$ 7 \$</b>                  | \$ <sup></sup> \$ \$\$                | <b>\$ 7 \$ \$ 7 \$</b>                | 5 7 5 e 7 be                           |                                                                                                                                                                                                                                                                                                                                                                                                                                                                                                                                                                                                                                                                                                                                                                                                                                                                                                                                                                                                                     |                         | 2 2 4 7                 |                                         | <b>1</b> 7 <b>1 1 1</b> |
|                        | f                                                                                                                                                                                           |                |                                         |                                       |                                       |                                        |                                                                                                                                                                                                                                                                                                                                                                                                                                                                                                                                                                                                                                                                                                                                                                                                                                                                                                                                                                                                                     |                         | nf 📿                    | f A                                     |                         |
| 3rd Clarinet B♭        |                                                                                                                                                                                             |                |                                         |                                       |                                       |                                        |                                                                                                                                                                                                                                                                                                                                                                                                                                                                                                                                                                                                                                                                                                                                                                                                                                                                                                                                                                                                                     | Ny y 2.                 |                         |                                         | = = =                   |
| Sid Chilling Di        |                                                                                                                                                                                             | ╡              |                                         |                                       |                                       |                                        |                                                                                                                                                                                                                                                                                                                                                                                                                                                                                                                                                                                                                                                                                                                                                                                                                                                                                                                                                                                                                     |                         |                         |                                         |                         |
|                        |                                                                                                                                                                                             | <b>)</b> 5 55  | 5 . 5 5 . 5                             | 5 5 55                                | 5 5 5 5                               | 1.110                                  | * * * * * * *                                                                                                                                                                                                                                                                                                                                                                                                                                                                                                                                                                                                                                                                                                                                                                                                                                                                                                                                                                                                       | -                       | t to the t              |                                         | 5.55                    |
| Alto Clarinet E>       |                                                                                                                                                                                             |                |                                         |                                       |                                       |                                        |                                                                                                                                                                                                                                                                                                                                                                                                                                                                                                                                                                                                                                                                                                                                                                                                                                                                                                                                                                                                                     |                         |                         |                                         |                         |
|                        |                                                                                                                                                                                             | -              |                                         |                                       |                                       |                                        |                                                                                                                                                                                                                                                                                                                                                                                                                                                                                                                                                                                                                                                                                                                                                                                                                                                                                                                                                                                                                     |                         |                         | ·                                       |                         |
| Bass Clarinet B♭       | 6 8 .                                                                                                                                                                                       | ° P ·          | • • • • • •                             | • • • • · · · · ·                     |                                       |                                        | ملغ في الح                                                                                                                                                                                                                                                                                                                                                                                                                                                                                                                                                                                                                                                                                                                                                                                                                                                                                                                                                                                                          |                         |                         | ∶Ľſ₩₽₽                                  | U T                     |
|                        | ∫ f                                                                                                                                                                                         |                |                                         |                                       | ,                                     |                                        |                                                                                                                                                                                                                                                                                                                                                                                                                                                                                                                                                                                                                                                                                                                                                                                                                                                                                                                                                                                                                     |                         | The second              | f the the                               | f e le                  |
| Bassoon                | <b>9</b> ;,,,,,,,,,,,,,,,,,,,,,,,,,,,,,,,,,,,,                                                                                                                                              | $\mathbf{D}$   | ▗▕♪」♪                                   |                                       | J ♪r ₩                                | e e tra                                |                                                                                                                                                                                                                                                                                                                                                                                                                                                                                                                                                                                                                                                                                                                                                                                                                                                                                                                                                                                                                     |                         |                         | : _ / T /                               |                         |
|                        |                                                                                                                                                                                             | <u>_</u>       |                                         |                                       |                                       |                                        |                                                                                                                                                                                                                                                                                                                                                                                                                                                                                                                                                                                                                                                                                                                                                                                                                                                                                                                                                                                                                     |                         | mf                      | f                                       | •                       |
| 1st Alto Saxophone E♭  | [ <b>&amp;</b> , §                                                                                                                                                                          |                |                                         |                                       |                                       |                                        |                                                                                                                                                                                                                                                                                                                                                                                                                                                                                                                                                                                                                                                                                                                                                                                                                                                                                                                                                                                                                     | 772                     | ⋧₽₽₽                    | : 7 7                                   |                         |
|                        | f f                                                                                                                                                                                         |                |                                         |                                       |                                       |                                        |                                                                                                                                                                                                                                                                                                                                                                                                                                                                                                                                                                                                                                                                                                                                                                                                                                                                                                                                                                                                                     |                         | mf                      | f                                       |                         |
| 2nd Alto Saxophone Eb  | 6 8                                                                                                                                                                                         | <u>}</u>       | * * * * *                               | r: r <u>cr</u>                        | *****                                 | P # P # P =                            |                                                                                                                                                                                                                                                                                                                                                                                                                                                                                                                                                                                                                                                                                                                                                                                                                                                                                                                                                                                                                     | • 7 7 2                 | ₃₿ <b>₽₽</b> ₿          |                                         | <u> </u>                |
|                        | • • • •                                                                                                                                                                                     |                |                                         |                                       |                                       |                                        |                                                                                                                                                                                                                                                                                                                                                                                                                                                                                                                                                                                                                                                                                                                                                                                                                                                                                                                                                                                                                     | 1                       | mf                      |                                         |                         |
| Tauan Samahana Di      |                                                                                                                                                                                             |                | πп                                      |                                       |                                       |                                        |                                                                                                                                                                                                                                                                                                                                                                                                                                                                                                                                                                                                                                                                                                                                                                                                                                                                                                                                                                                                                     |                         |                         |                                         | P                       |
| Tenor Saxophone B♭     | <b>9</b> ″ 8 - J                                                                                                                                                                            | -              |                                         |                                       |                                       |                                        |                                                                                                                                                                                                                                                                                                                                                                                                                                                                                                                                                                                                                                                                                                                                                                                                                                                                                                                                                                                                                     | - /#••P                 | mf -                    |                                         |                         |
|                        |                                                                                                                                                                                             | _              | -+ k                                    |                                       |                                       |                                        | . o ete                                                                                                                                                                                                                                                                                                                                                                                                                                                                                                                                                                                                                                                                                                                                                                                                                                                                                                                                                                                                             | 1 100                   | "y                      | 5                                       |                         |
| Bariton Saxophone E    | 6 8.                                                                                                                                                                                        | ملو            |                                         | . <u>,</u>                            | IJ ZF ₩                               |                                        |                                                                                                                                                                                                                                                                                                                                                                                                                                                                                                                                                                                                                                                                                                                                                                                                                                                                                                                                                                                                                     |                         | <b>\$ 7 7 \$ 7</b>      |                                         |                         |
|                        | f f                                                                                                                                                                                         |                |                                         |                                       |                                       |                                        |                                                                                                                                                                                                                                                                                                                                                                                                                                                                                                                                                                                                                                                                                                                                                                                                                                                                                                                                                                                                                     |                         | -                       | ,<br>                                   |                         |
| 1st Trumpet B♭         | 6, 8                                                                                                                                                                                        |                |                                         |                                       |                                       |                                        |                                                                                                                                                                                                                                                                                                                                                                                                                                                                                                                                                                                                                                                                                                                                                                                                                                                                                                                                                                                                                     |                         | ⋧₿₽₽₿                   | ÷Ľĭſ⋕ŗ₽                                 |                         |
|                        | $\int_{0}^{0} f$                                                                                                                                                                            |                |                                         |                                       |                                       |                                        | · · ·                                                                                                                                                                                                                                                                                                                                                                                                                                                                                                                                                                                                                                                                                                                                                                                                                                                                                                                                                                                                               |                         | mf                      | f                                       |                         |
| 2nd Trumpet Bb         | 6 8                                                                                                                                                                                         | ÌĽ             | • • • • • •                             |                                       |                                       | p to be a bar                          | ▏▁▁♪↓▁♪                                                                                                                                                                                                                                                                                                                                                                                                                                                                                                                                                                                                                                                                                                                                                                                                                                                                                                                                                                                                             |                         | * \$ # \$               | · f y f J                               |                         |
|                        | • f                                                                                                                                                                                         |                |                                         |                                       |                                       |                                        |                                                                                                                                                                                                                                                                                                                                                                                                                                                                                                                                                                                                                                                                                                                                                                                                                                                                                                                                                                                                                     |                         | mf <                    | $\int_{f}$                              |                         |
| 3rd Trumpet Bb         | 6 8                                                                                                                                                                                         | ·              |                                         | e                                     |                                       | -                                      |                                                                                                                                                                                                                                                                                                                                                                                                                                                                                                                                                                                                                                                                                                                                                                                                                                                                                                                                                                                                                     |                         | 3 6 # 0 8               | · • > • • • •                           | 1700                    |
|                        | f                                                                                                                                                                                           |                |                                         |                                       |                                       |                                        |                                                                                                                                                                                                                                                                                                                                                                                                                                                                                                                                                                                                                                                                                                                                                                                                                                                                                                                                                                                                                     |                         | mf <                    | f                                       |                         |
| 1st Cornet B♭          |                                                                                                                                                                                             | è m            |                                         |                                       | f • f f • •                           |                                        |                                                                                                                                                                                                                                                                                                                                                                                                                                                                                                                                                                                                                                                                                                                                                                                                                                                                                                                                                                                                                     | <u>\</u>                | e e te e l              |                                         |                         |
| The Connet Dr          |                                                                                                                                                                                             | -              |                                         |                                       |                                       | ╎╘═╧═╛┼╴╜┢╴                            |                                                                                                                                                                                                                                                                                                                                                                                                                                                                                                                                                                                                                                                                                                                                                                                                                                                                                                                                                                                                                     |                         | mf <                    | f                                       |                         |
|                        | 1 000                                                                                                                                                                                       |                |                                         |                                       |                                       |                                        |                                                                                                                                                                                                                                                                                                                                                                                                                                                                                                                                                                                                                                                                                                                                                                                                                                                                                                                                                                                                                     | N )                     |                         |                                         |                         |
| 2nd & 3rd Cornet in Bb | <b> ⊕<u>, 8</u> k</b> .∼                                                                                                                                                                    |                |                                         |                                       | *****                                 | 2#15#23 3 #2                           |                                                                                                                                                                                                                                                                                                                                                                                                                                                                                                                                                                                                                                                                                                                                                                                                                                                                                                                                                                                                                     |                         | ₹₽ <b>₩</b> ₽₽ <b>1</b> |                                         |                         |
|                        |                                                                                                                                                                                             |                |                                         |                                       |                                       |                                        |                                                                                                                                                                                                                                                                                                                                                                                                                                                                                                                                                                                                                                                                                                                                                                                                                                                                                                                                                                                                                     |                         | mf <                    | <i>,</i> <u> </u>                       |                         |
| 1st & 2nd Horn F       | 6 8 5                                                                                                                                                                                       |                |                                         | 3,333,33                              | ; ;                                   | _:مومو مو مو                           | می می می می می (( می ز                                                                                                                                                                                                                                                                                                                                                                                                                                                                                                                                                                                                                                                                                                                                                                                                                                                                                                                                                                                              | \$\$\$\$ 7 <b>\$</b>    | -                       | ₽₽₽₽₽₽₽₽₽₽₽₽₽₽₽₽₽₽₽₽₽₽₽₽₽₽₽₽₽₽₽₽₽₽₽₽₽₽₽ | <b>~~</b>               |
|                        |                                                                                                                                                                                             |                |                                         |                                       |                                       |                                        |                                                                                                                                                                                                                                                                                                                                                                                                                                                                                                                                                                                                                                                                                                                                                                                                                                                                                                                                                                                                                     |                         |                         | <i>f</i>                                |                         |
| 3rd & 4th Horn F       |                                                                                                                                                                                             |                |                                         |                                       |                                       |                                        |                                                                                                                                                                                                                                                                                                                                                                                                                                                                                                                                                                                                                                                                                                                                                                                                                                                                                                                                                                                                                     | <b>→</b> 7 7 <b>≵</b>   | -                       | 7 7                                     | 7 7                     |
| •                      | Ĵ Ĵ ĵ ₿₹                                                                                                                                                                                    |                | •<br>£ £                                | t eff                                 | £ £                                   |                                        | -                                                                                                                                                                                                                                                                                                                                                                                                                                                                                                                                                                                                                                                                                                                                                                                                                                                                                                                                                                                                                   |                         | $\sim$                  |                                         |                         |
| 1st Trombone C         | 2,,,,,,,,,,,,,,,,,,,,,,,,,,,,,,,,,,,,,,                                                                                                                                                     |                |                                         |                                       |                                       |                                        |                                                                                                                                                                                                                                                                                                                                                                                                                                                                                                                                                                                                                                                                                                                                                                                                                                                                                                                                                                                                                     | ₽ <sup>,#</sup> ₿₽₽     | ry "Pi                  |                                         |                         |
|                        | f                                                                                                                                                                                           |                | <b>.</b>                                |                                       |                                       | '                                      |                                                                                                                                                                                                                                                                                                                                                                                                                                                                                                                                                                                                                                                                                                                                                                                                                                                                                                                                                                                                                     |                         | mf <                    | f                                       |                         |
| 2nd Trombone C         | 9:4-8                                                                                                                                                                                       |                |                                         | <u>r e r r </u>                       | r r                                   | é. pop                                 | e: e te                                                                                                                                                                                                                                                                                                                                                                                                                                                                                                                                                                                                                                                                                                                                                                                                                                                                                                                                                                                                             | 1 .#e P }               | ₹<br>₹77 }:             | : <b>[ /] / /</b>                       | fyfryr                  |
|                        | f                                                                                                                                                                                           |                |                                         |                                       |                                       |                                        |                                                                                                                                                                                                                                                                                                                                                                                                                                                                                                                                                                                                                                                                                                                                                                                                                                                                                                                                                                                                                     |                         | r —                     | f                                       |                         |
| Bass trombone C        | • <b>)</b> :_b. <b>6</b>                                                                                                                                                                    |                |                                         |                                       | p je be                               | ~~~~~~~~~~~~~~~~~~~~~~~~~~~~~~~~~~~~~~ | e ete                                                                                                                                                                                                                                                                                                                                                                                                                                                                                                                                                                                                                                                                                                                                                                                                                                                                                                                                                                                                               | 1 . # . # . T           | <del>e 4 4 3.</del>     |                                         |                         |
| Dass nonitoone C       | K <u>++,8</u> ¥€                                                                                                                                                                            | <u>ل</u> ه و ا |                                         |                                       | ╵┝╶╸┤═ႃୖ                              |                                        |                                                                                                                                                                                                                                                                                                                                                                                                                                                                                                                                                                                                                                                                                                                                                                                                                                                                                                                                                                                                                     |                         |                         | <i>f</i> =                              |                         |
|                        |                                                                                                                                                                                             | • •            | · . · · . ·                             | • • • •                               | reer.                                 |                                        | e e le                                                                                                                                                                                                                                                                                                                                                                                                                                                                                                                                                                                                                                                                                                                                                                                                                                                                                                                                                                                                              | - Jor                   |                         | F.F.F                                   |                         |
| Bariton                |                                                                                                                                                                                             | -              |                                         |                                       | 7                                     |                                        |                                                                                                                                                                                                                                                                                                                                                                                                                                                                                                                                                                                                                                                                                                                                                                                                                                                                                                                                                                                                                     |                         | mf                      |                                         |                         |
|                        | f                                                                                                                                                                                           |                |                                         |                                       |                                       |                                        |                                                                                                                                                                                                                                                                                                                                                                                                                                                                                                                                                                                                                                                                                                                                                                                                                                                                                                                                                                                                                     |                         | <i>my</i>               | f                                       | ,                       |
| Tuba                   |                                                                                                                                                                                             |                | • • • •                                 |                                       |                                       |                                        | ete                                                                                                                                                                                                                                                                                                                                                                                                                                                                                                                                                                                                                                                                                                                                                                                                                                                                                                                                                                                                                 | e'#eee                  | <b>∧</b> 77 ≹           |                                         | L <sub>♪</sub> ŸŸ J Ž   |
|                        | f f*-                                                                                                                                                                                       | ᡔᠯ᠊ᠯᠯ          | * *‡ ‡                                  |                                       | ≠≁≢∄                                  | <b>₽</b> ₽₽₽₽                          | き、 まちゃう まちゅう きょう きょう きょう きょう うちょう ちょう きょう きょう しんしょう しんしょ しんしょ | Ţ∦₽₽₽                   | ÷.                      | ∕≠ ≠                                    | •                       |
|                        |                                                                                                                                                                                             |                |                                         |                                       | · · · · · · · · · · · · · · · · · · · |                                        | ~                                                                                                                                                                                                                                                                                                                                                                                                                                                                                                                                                                                                                                                                                                                                                                                                                                                                                                                                                                                                                   | ~                       |                         |                                         |                         |
| Timpani                | 9 6                                                                                                                                                                                         | 7              | ,,,,,,,,,,,,,,,,,,,,,,,,,,,,,,,,,,,,,,, | , , , , , , , , , , , , , , , , , , , |                                       |                                        | <u> </u>                                                                                                                                                                                                                                                                                                                                                                                                                                                                                                                                                                                                                                                                                                                                                                                                                                                                                                                                                                                                            | 2772                    | -                       | · · · · · · · · · · · · · · · · · · ·   | -                       |
|                        | f                                                                                                                                                                                           |                |                                         |                                       |                                       | T                                      | T                                                                                                                                                                                                                                                                                                                                                                                                                                                                                                                                                                                                                                                                                                                                                                                                                                                                                                                                                                                                                   |                         |                         | f                                       |                         |
| Glockenspiel           | C <sup>b</sup>                                                                                                                                                                              |                | <u> </u>                                | <i>o</i> .                            |                                       | <i>p</i> .                             | p 7 2 7                                                                                                                                                                                                                                                                                                                                                                                                                                                                                                                                                                                                                                                                                                                                                                                                                                                                                                                                                                                                             | Ŋ7 7 ≵                  | 2 6 40 8                | : 🛛 7 7 🗼                               | <b>\$</b> 77 <b>}</b>   |
|                        | f f                                                                                                                                                                                         |                |                                         |                                       |                                       |                                        |                                                                                                                                                                                                                                                                                                                                                                                                                                                                                                                                                                                                                                                                                                                                                                                                                                                                                                                                                                                                                     |                         | mf —                    | f                                       |                         |
| Snare Drum             | 0                                                                                                                                                                                           |                | *****                                   |                                       | <u>ey</u> e e y e                     |                                        |                                                                                                                                                                                                                                                                                                                                                                                                                                                                                                                                                                                                                                                                                                                                                                                                                                                                                                                                                                                                                     | R 7 7 3                 | -                       | >                                       | >                       |
|                        | f                                                                                                                                                                                           | Ŧ              |                                         | ╞╘╧┙┋                                 |                                       |                                        |                                                                                                                                                                                                                                                                                                                                                                                                                                                                                                                                                                                                                                                                                                                                                                                                                                                                                                                                                                                                                     |                         |                         | f                                       |                         |
| Bass drum & Cymbals    |                                                                                                                                                                                             |                |                                         |                                       |                                       |                                        | <b>.</b>                                                                                                                                                                                                                                                                                                                                                                                                                                                                                                                                                                                                                                                                                                                                                                                                                                                                                                                                                                                                            |                         | _                       | · ·                                     |                         |
| and a cymous           |                                                                                                                                                                                             |                | * * *                                   | 10.                                   | <b>* * 7</b> /                        | <del> </del>                           | <del>, , , , , , , , , , , , , , , , , , , </del>                                                                                                                                                                                                                                                                                                                                                                                                                                                                                                                                                                                                                                                                                                                                                                                                                                                                                                                                                                   | <b>.</b>                |                         | <b>∶\$</b> : €<br>∫                     | <b>.</b> .              |
|                        | 5                                                                                                                                                                                           |                | Copyria                                 | ht 2011 by musikve                    | erlag frank, Indus                    | triestrasse 30, CH-45                  | 42 Luterbach (Switze                                                                                                                                                                                                                                                                                                                                                                                                                                                                                                                                                                                                                                                                                                                                                                                                                                                                                                                                                                                                | erland)                 |                         | -                                       |                         |