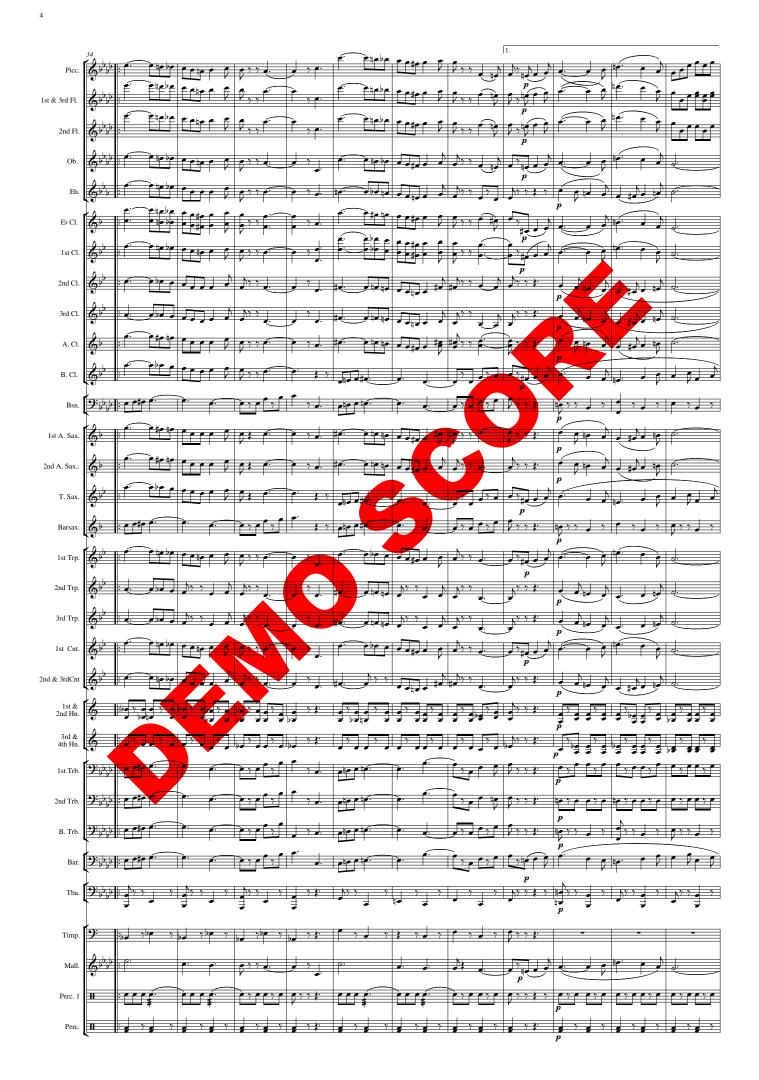

## DER PATRON Bundesrat Schneider-Ammann Marsch

|                        |                                                                                                                                                                                             |                |                                         |                                       | Bundesrat Schne                       | eider-Ammann Marsch                    |                                                                                                                                                                                                                                                                                                                                                                                                                                                                                                                                                                                                                                                                                                                                                                                                                                                                                                                                                                                                                     |                         |                         |                                         | Fritz Neukomm           |
|------------------------|---------------------------------------------------------------------------------------------------------------------------------------------------------------------------------------------|----------------|-----------------------------------------|---------------------------------------|---------------------------------------|----------------------------------------|---------------------------------------------------------------------------------------------------------------------------------------------------------------------------------------------------------------------------------------------------------------------------------------------------------------------------------------------------------------------------------------------------------------------------------------------------------------------------------------------------------------------------------------------------------------------------------------------------------------------------------------------------------------------------------------------------------------------------------------------------------------------------------------------------------------------------------------------------------------------------------------------------------------------------------------------------------------------------------------------------------------------|-------------------------|-------------------------|-----------------------------------------|-------------------------|
|                        | Allegro                                                                                                                                                                                     | (J. =120)      |                                         | <u> </u>                              |                                       | tr                                     |                                                                                                                                                                                                                                                                                                                                                                                                                                                                                                                                                                                                                                                                                                                                                                                                                                                                                                                                                                                                                     |                         |                         |                                         | -                       |
| Piccolo                | 6×>8                                                                                                                                                                                        | 1 🖌            |                                         |                                       |                                       | fr.                                    | ſ                                                                                                                                                                                                                                                                                                                                                                                                                                                                                                                                                                                                                                                                                                                                                                                                                                                                                                                                                                                                                   | <b>\$</b> 77 <b>}</b>   | まりやり                    | · Lướp 🕴                                |                         |
|                        | f f                                                                                                                                                                                         | _              |                                         |                                       | fef fef                               | É                                      | Ě                                                                                                                                                                                                                                                                                                                                                                                                                                                                                                                                                                                                                                                                                                                                                                                                                                                                                                                                                                                                                   | È                       | mf fie f                | It the t                                |                         |
| 1st & 3rd Flute        | <b>C</b> <sup>,2</sup> , <sup>3</sup> , <sup>6</sup> | 14             |                                         |                                       | * * * * *                             |                                        | 0.                                                                                                                                                                                                                                                                                                                                                                                                                                                                                                                                                                                                                                                                                                                                                                                                                                                                                                                                                                                                                  | <b>\$</b> 7 7 <b>\$</b> | 2 V L                   | : • • · · · · · · · · · · · · · · · · · | • 7 - V                 |
|                        | , f                                                                                                                                                                                         |                |                                         |                                       | + +                                   | ŧ.                                     | ŧ.                                                                                                                                                                                                                                                                                                                                                                                                                                                                                                                                                                                                                                                                                                                                                                                                                                                                                                                                                                                                                  | Ì.                      | mf                      | ſ                                       |                         |
| 2nd Flute              | 6,2,2                                                                                                                                                                                       | 24             | 10100                                   | ŕìſ                                   |                                       |                                        | T                                                                                                                                                                                                                                                                                                                                                                                                                                                                                                                                                                                                                                                                                                                                                                                                                                                                                                                                                                                                                   | ₽ <sub>γγ≵</sub> .      | 2 6 10 9                | · f y f he f                            | Cyre B                  |
|                        | f f                                                                                                                                                                                         |                |                                         |                                       |                                       |                                        |                                                                                                                                                                                                                                                                                                                                                                                                                                                                                                                                                                                                                                                                                                                                                                                                                                                                                                                                                                                                                     |                         | mf <                    | f                                       |                         |
| Oboe                   | 2 0 6                                                                                                                                                                                       | 7 11           | 101101                                  | e e                                   | F of F or                             | P le be e la                           |                                                                                                                                                                                                                                                                                                                                                                                                                                                                                                                                                                                                                                                                                                                                                                                                                                                                                                                                                                                                                     | Ky y 2.                 | 1 6 10 0                | · · · · · · ·                           | P. e.                   |
| 0000                   |                                                                                                                                                                                             |                |                                         |                                       | ┝╧╧┙╶╘╧╧╴                             | ╞┶╧┙┼╶╊╴                               |                                                                                                                                                                                                                                                                                                                                                                                                                                                                                                                                                                                                                                                                                                                                                                                                                                                                                                                                                                                                                     |                         |                         | $f \rightarrow f$                       |                         |
|                        |                                                                                                                                                                                             | 3 55           | *****                                   | 1 1                                   | 5 . 5 5 . 5                           | - he - h                               |                                                                                                                                                                                                                                                                                                                                                                                                                                                                                                                                                                                                                                                                                                                                                                                                                                                                                                                                                                                                                     | )                       | mf fee                  |                                         | t it it                 |
| Englischhorn           | ( <del>©, , 8</del> ⊨                                                                                                                                                                       |                |                                         |                                       |                                       |                                        | I∎ pr P                                                                                                                                                                                                                                                                                                                                                                                                                                                                                                                                                                                                                                                                                                                                                                                                                                                                                                                                                                                                             | <b>\$</b> 7 7 <b>£</b>  |                         | ┊╧┙╞╶╿                                  |                         |
|                        | f f                                                                                                                                                                                         | FF             | fof fof                                 |                                       | <u> </u>                              | eleber br                              | الم م م                                                                                                                                                                                                                                                                                                                                                                                                                                                                                                                                                                                                                                                                                                                                                                                                                                                                                                                                                                                                             | . N                     |                         |                                         |                         |
| Clarinet Eb            | 6 × 8 ŕ                                                                                                                                                                                     |                | * * * * *                               | r f f                                 | * * * * *                             |                                        |                                                                                                                                                                                                                                                                                                                                                                                                                                                                                                                                                                                                                                                                                                                                                                                                                                                                                                                                                                                                                     | <b>*</b> 7 7 <b>*</b>   | 2 e e e e e             | له ملائظ:                               |                         |
|                        | f f                                                                                                                                                                                         | _              |                                         |                                       |                                       | · · /                                  |                                                                                                                                                                                                                                                                                                                                                                                                                                                                                                                                                                                                                                                                                                                                                                                                                                                                                                                                                                                                                     | -                       | mf                      | f                                       |                         |
| 1st Clarinet Bb        | 6,2 8                                                                                                                                                                                       |                |                                         |                                       | r er er                               |                                        | r                                                                                                                                                                                                                                                                                                                                                                                                                                                                                                                                                                                                                                                                                                                                                                                                                                                                                                                                                                                                                   | 778                     | <u>}</u> ₿ <b>#</b> ₿   | · Lyf#r B                               |                         |
|                        | , f                                                                                                                                                                                         |                |                                         |                                       |                                       |                                        | ' r' r                                                                                                                                                                                                                                                                                                                                                                                                                                                                                                                                                                                                                                                                                                                                                                                                                                                                                                                                                                                                              | ľ                       | mf 🚽                    | f                                       |                         |
| 2nd Clarinet B♭        | 6 5 5                                                                                                                                                                                       | <b>3</b> 55    | \$ 7 <b>\$ \$ 7 \$</b>                  | \$ <sup></sup> \$ \$\$                | <b>\$ 7 \$ \$ 7 \$</b>                | 5 7 5 e 7 be                           |                                                                                                                                                                                                                                                                                                                                                                                                                                                                                                                                                                                                                                                                                                                                                                                                                                                                                                                                                                                                                     |                         | 2 2 4 7                 |                                         | <b>1</b> 7 <b>1 1 1</b> |
|                        | f                                                                                                                                                                                           |                |                                         |                                       |                                       |                                        |                                                                                                                                                                                                                                                                                                                                                                                                                                                                                                                                                                                                                                                                                                                                                                                                                                                                                                                                                                                                                     |                         | nf 📿                    | f A                                     |                         |
| 3rd Clarinet B♭        |                                                                                                                                                                                             |                |                                         |                                       |                                       |                                        |                                                                                                                                                                                                                                                                                                                                                                                                                                                                                                                                                                                                                                                                                                                                                                                                                                                                                                                                                                                                                     | Ny y 2.                 |                         |                                         | = = =                   |
| Sid Chilling Di        |                                                                                                                                                                                             | ╡              |                                         |                                       |                                       |                                        |                                                                                                                                                                                                                                                                                                                                                                                                                                                                                                                                                                                                                                                                                                                                                                                                                                                                                                                                                                                                                     |                         |                         |                                         |                         |
|                        |                                                                                                                                                                                             | <b>)</b> 5 55  | 5 . 5 5 . 5                             | 5 5 55                                | 5 5 5 5                               | 1.110                                  | * * * * * * *                                                                                                                                                                                                                                                                                                                                                                                                                                                                                                                                                                                                                                                                                                                                                                                                                                                                                                                                                                                                       | -                       | t to the t              |                                         | 5.55                    |
| Alto Clarinet E>       |                                                                                                                                                                                             |                |                                         |                                       |                                       |                                        |                                                                                                                                                                                                                                                                                                                                                                                                                                                                                                                                                                                                                                                                                                                                                                                                                                                                                                                                                                                                                     |                         |                         |                                         |                         |
|                        |                                                                                                                                                                                             | -              |                                         |                                       |                                       |                                        |                                                                                                                                                                                                                                                                                                                                                                                                                                                                                                                                                                                                                                                                                                                                                                                                                                                                                                                                                                                                                     |                         |                         | ·                                       |                         |
| Bass Clarinet B♭       | 6 8 .                                                                                                                                                                                       | ° P ·          | • • • • • •                             | • • • • · · · · ·                     |                                       |                                        | ملغ في الح                                                                                                                                                                                                                                                                                                                                                                                                                                                                                                                                                                                                                                                                                                                                                                                                                                                                                                                                                                                                          |                         |                         | ∶Ľſ₩₽₽                                  | U T                     |
|                        | ∫ f                                                                                                                                                                                         |                |                                         |                                       | ,                                     |                                        |                                                                                                                                                                                                                                                                                                                                                                                                                                                                                                                                                                                                                                                                                                                                                                                                                                                                                                                                                                                                                     |                         | The second              | f the the                               | f e le                  |
| Bassoon                | <b>9</b> ;,,,,,,,,,,,,,,,,,,,,,,,,,,,,,,,,,,,,                                                                                                                                              | $\mathbf{D}$   | ▗▕♪」♪                                   |                                       | J ♪r ₩                                | e e tra                                |                                                                                                                                                                                                                                                                                                                                                                                                                                                                                                                                                                                                                                                                                                                                                                                                                                                                                                                                                                                                                     |                         |                         | : _ / T /                               |                         |
|                        |                                                                                                                                                                                             | <u>_</u>       |                                         |                                       |                                       |                                        |                                                                                                                                                                                                                                                                                                                                                                                                                                                                                                                                                                                                                                                                                                                                                                                                                                                                                                                                                                                                                     |                         | mf                      | f                                       | •                       |
| 1st Alto Saxophone E♭  | [ <b>&amp;</b> , §                                                                                                                                                                          |                |                                         |                                       |                                       |                                        |                                                                                                                                                                                                                                                                                                                                                                                                                                                                                                                                                                                                                                                                                                                                                                                                                                                                                                                                                                                                                     | 772                     | ⋧₽₽₽                    | : 7 7                                   |                         |
|                        | f f                                                                                                                                                                                         |                |                                         |                                       |                                       |                                        |                                                                                                                                                                                                                                                                                                                                                                                                                                                                                                                                                                                                                                                                                                                                                                                                                                                                                                                                                                                                                     |                         | mf                      | f                                       |                         |
| 2nd Alto Saxophone Eb  | 6 8                                                                                                                                                                                         | <u>}</u>       | * * * * *                               | r: r <u>cr</u>                        | *****                                 | P # P # P =                            |                                                                                                                                                                                                                                                                                                                                                                                                                                                                                                                                                                                                                                                                                                                                                                                                                                                                                                                                                                                                                     | • 7 7 2                 | ₃₿ <b>₽₽</b> ₿          |                                         | <u> </u>                |
|                        | • • • •                                                                                                                                                                                     |                |                                         |                                       |                                       |                                        |                                                                                                                                                                                                                                                                                                                                                                                                                                                                                                                                                                                                                                                                                                                                                                                                                                                                                                                                                                                                                     | 1                       | mf                      |                                         |                         |
| Tauan Samahana Di      |                                                                                                                                                                                             |                | πп                                      |                                       |                                       |                                        |                                                                                                                                                                                                                                                                                                                                                                                                                                                                                                                                                                                                                                                                                                                                                                                                                                                                                                                                                                                                                     |                         |                         |                                         | P                       |
| Tenor Saxophone B♭     | <b>9</b> ″ 8 - J                                                                                                                                                                            | -              |                                         |                                       |                                       |                                        |                                                                                                                                                                                                                                                                                                                                                                                                                                                                                                                                                                                                                                                                                                                                                                                                                                                                                                                                                                                                                     | - /#••P                 | mf -                    |                                         |                         |
|                        |                                                                                                                                                                                             | _              | -+ k                                    |                                       |                                       |                                        | . o ete                                                                                                                                                                                                                                                                                                                                                                                                                                                                                                                                                                                                                                                                                                                                                                                                                                                                                                                                                                                                             | 1 100                   | "y                      | 5                                       |                         |
| Bariton Saxophone E    | 6 8.                                                                                                                                                                                        | ملو            |                                         | . <u>,</u>                            | IJ ZF ₩                               |                                        |                                                                                                                                                                                                                                                                                                                                                                                                                                                                                                                                                                                                                                                                                                                                                                                                                                                                                                                                                                                                                     |                         | <b>\$ 7 7 \$ 7</b>      |                                         |                         |
|                        | f f                                                                                                                                                                                         |                |                                         |                                       |                                       |                                        |                                                                                                                                                                                                                                                                                                                                                                                                                                                                                                                                                                                                                                                                                                                                                                                                                                                                                                                                                                                                                     |                         | -                       | ,<br>                                   |                         |
| 1st Trumpet B♭         | 6, 8                                                                                                                                                                                        |                |                                         |                                       |                                       |                                        |                                                                                                                                                                                                                                                                                                                                                                                                                                                                                                                                                                                                                                                                                                                                                                                                                                                                                                                                                                                                                     |                         | ⋧₿₽₽₿                   | ÷Ľĭſ⋕ŗ₽                                 |                         |
|                        | $\int_{0}^{0} f$                                                                                                                                                                            |                |                                         |                                       |                                       |                                        | · · ·                                                                                                                                                                                                                                                                                                                                                                                                                                                                                                                                                                                                                                                                                                                                                                                                                                                                                                                                                                                                               |                         | mf                      | f                                       |                         |
| 2nd Trumpet Bb         | 6 8                                                                                                                                                                                         | ÌĽ             | • • • • • •                             |                                       |                                       | p to be a bar                          | ▏▁▁♪↓▁♪                                                                                                                                                                                                                                                                                                                                                                                                                                                                                                                                                                                                                                                                                                                                                                                                                                                                                                                                                                                                             |                         | * \$ # \$               | · f y f J                               |                         |
|                        | • f                                                                                                                                                                                         |                |                                         |                                       |                                       |                                        |                                                                                                                                                                                                                                                                                                                                                                                                                                                                                                                                                                                                                                                                                                                                                                                                                                                                                                                                                                                                                     |                         | mf <                    | $\int_{f}$                              |                         |
| 3rd Trumpet Bb         | 6 8                                                                                                                                                                                         | ·              |                                         | e                                     |                                       | -                                      |                                                                                                                                                                                                                                                                                                                                                                                                                                                                                                                                                                                                                                                                                                                                                                                                                                                                                                                                                                                                                     |                         | 3 6 # 0 8               | · • > • • • •                           | 1700                    |
|                        | f                                                                                                                                                                                           |                |                                         |                                       |                                       |                                        |                                                                                                                                                                                                                                                                                                                                                                                                                                                                                                                                                                                                                                                                                                                                                                                                                                                                                                                                                                                                                     |                         | mf <                    | f                                       |                         |
| 1st Cornet B♭          |                                                                                                                                                                                             | è m            |                                         |                                       | f • f f • •                           |                                        |                                                                                                                                                                                                                                                                                                                                                                                                                                                                                                                                                                                                                                                                                                                                                                                                                                                                                                                                                                                                                     | <u>\</u>                | e e te e l              |                                         |                         |
| The Connet Dr          |                                                                                                                                                                                             | -              |                                         |                                       |                                       | ╎╘═╧═╛┼╴╜┢╴                            |                                                                                                                                                                                                                                                                                                                                                                                                                                                                                                                                                                                                                                                                                                                                                                                                                                                                                                                                                                                                                     |                         | mf <                    | f                                       |                         |
|                        | 1 000                                                                                                                                                                                       |                |                                         |                                       |                                       |                                        |                                                                                                                                                                                                                                                                                                                                                                                                                                                                                                                                                                                                                                                                                                                                                                                                                                                                                                                                                                                                                     | N )                     |                         |                                         |                         |
| 2nd & 3rd Cornet in Bb | <b> ⊕<u>, 8</u> k</b> .∼                                                                                                                                                                    |                |                                         |                                       | *****                                 | 2#15#23 3 #2                           |                                                                                                                                                                                                                                                                                                                                                                                                                                                                                                                                                                                                                                                                                                                                                                                                                                                                                                                                                                                                                     |                         | ₹₽ <b>₩</b> ₽₽ <b>1</b> |                                         |                         |
|                        |                                                                                                                                                                                             |                |                                         |                                       |                                       |                                        |                                                                                                                                                                                                                                                                                                                                                                                                                                                                                                                                                                                                                                                                                                                                                                                                                                                                                                                                                                                                                     |                         | mf <                    | <i>,</i> <u> </u>                       |                         |
| 1st & 2nd Horn F       | 6 8 5                                                                                                                                                                                       |                |                                         | 3,333,33                              | ; ;                                   | _:مومو مو مو                           | می می می می می (( می ز                                                                                                                                                                                                                                                                                                                                                                                                                                                                                                                                                                                                                                                                                                                                                                                                                                                                                                                                                                                              | \$\$\$\$ 7 <b>\$</b>    | -                       | ₽₽₽₽₽₽₽₽₽₽₽₽₽₽₽₽₽₽₽₽₽₽₽₽₽₽₽₽₽₽₽₽₽₽₽₽₽₽₽ | <b>~~</b>               |
|                        |                                                                                                                                                                                             |                |                                         |                                       |                                       |                                        |                                                                                                                                                                                                                                                                                                                                                                                                                                                                                                                                                                                                                                                                                                                                                                                                                                                                                                                                                                                                                     |                         |                         | <i>f</i>                                |                         |
| 3rd & 4th Horn F       |                                                                                                                                                                                             |                |                                         |                                       |                                       |                                        |                                                                                                                                                                                                                                                                                                                                                                                                                                                                                                                                                                                                                                                                                                                                                                                                                                                                                                                                                                                                                     | <b>→</b> 7 7 <b>≵</b>   | -                       | 7 7                                     | 7 7                     |
| •                      | Ĵ Ĵ ĵ ₿₹                                                                                                                                                                                    |                | •<br>£ £                                | t eff                                 | £ £                                   |                                        | -                                                                                                                                                                                                                                                                                                                                                                                                                                                                                                                                                                                                                                                                                                                                                                                                                                                                                                                                                                                                                   |                         | $\sim$                  |                                         |                         |
| 1st Trombone C         | 2,,,,,,,,,,,,,,,,,,,,,,,,,,,,,,,,,,,,,,                                                                                                                                                     |                |                                         |                                       |                                       |                                        |                                                                                                                                                                                                                                                                                                                                                                                                                                                                                                                                                                                                                                                                                                                                                                                                                                                                                                                                                                                                                     | ₽ <sup>,#</sup> ₿₽₽     | ry "Pi                  |                                         |                         |
|                        | f                                                                                                                                                                                           |                | <b>.</b>                                |                                       |                                       | '                                      |                                                                                                                                                                                                                                                                                                                                                                                                                                                                                                                                                                                                                                                                                                                                                                                                                                                                                                                                                                                                                     |                         | mf <                    | f                                       |                         |
| 2nd Trombone C         | 9:4-8                                                                                                                                                                                       |                |                                         | <u>r e r r </u>                       | r r                                   | é. pop                                 | e: e te                                                                                                                                                                                                                                                                                                                                                                                                                                                                                                                                                                                                                                                                                                                                                                                                                                                                                                                                                                                                             | 1 .#e P }               | ₹<br>₹77 }:             | : <b>[ /] / /</b>                       | fyfryr                  |
|                        | f                                                                                                                                                                                           |                |                                         |                                       |                                       |                                        |                                                                                                                                                                                                                                                                                                                                                                                                                                                                                                                                                                                                                                                                                                                                                                                                                                                                                                                                                                                                                     |                         | r —                     | f                                       |                         |
| Bass trombone C        | • <b>)</b> :_b. <b>6</b>                                                                                                                                                                    |                |                                         |                                       | p je be                               | ~~~~~~~~~~~~~~~~~~~~~~~~~~~~~~~~~~~~~~ | e ete                                                                                                                                                                                                                                                                                                                                                                                                                                                                                                                                                                                                                                                                                                                                                                                                                                                                                                                                                                                                               | 1 . # . # . T           | <del>e 4 4 3.</del>     |                                         |                         |
| Dass nonitoone C       | K <u>++,8</u> ¥€                                                                                                                                                                            | <u>ل</u> ه و ا |                                         |                                       | ╵┝╶╸┤═ႃୖ                              |                                        |                                                                                                                                                                                                                                                                                                                                                                                                                                                                                                                                                                                                                                                                                                                                                                                                                                                                                                                                                                                                                     |                         |                         | <i>f</i> =                              |                         |
|                        |                                                                                                                                                                                             | • •            | · . · · . ·                             | • • • •                               | reer.                                 |                                        | e e le                                                                                                                                                                                                                                                                                                                                                                                                                                                                                                                                                                                                                                                                                                                                                                                                                                                                                                                                                                                                              | - Jor                   |                         | F.F.F                                   |                         |
| Bariton                |                                                                                                                                                                                             | -              |                                         |                                       | 7                                     |                                        |                                                                                                                                                                                                                                                                                                                                                                                                                                                                                                                                                                                                                                                                                                                                                                                                                                                                                                                                                                                                                     |                         | mf                      |                                         |                         |
|                        | f                                                                                                                                                                                           |                |                                         |                                       |                                       |                                        |                                                                                                                                                                                                                                                                                                                                                                                                                                                                                                                                                                                                                                                                                                                                                                                                                                                                                                                                                                                                                     |                         | <i>my</i>               | f                                       | ,                       |
| Tuba                   |                                                                                                                                                                                             |                | • • • •                                 |                                       |                                       |                                        | ete                                                                                                                                                                                                                                                                                                                                                                                                                                                                                                                                                                                                                                                                                                                                                                                                                                                                                                                                                                                                                 | e'#eee                  | <b>∧</b> 77 ≹           |                                         | L <sub>♪</sub> ŸŸ J Ž   |
|                        | f f*-                                                                                                                                                                                       | ᡔᠯ᠊ᠯᠯ          | * *‡ ‡                                  |                                       | ≠≁≢∄                                  | <b>₽</b> ₽₽₽₽                          | き、 まちゃう まちゅう きょう きょう きょう きょう うちょう ちょう きょう きょう しんしょう しんしょ しんしょ | Ţ∦₽₽₽                   | ÷.                      | ∕≠ ≠                                    | •                       |
|                        |                                                                                                                                                                                             |                |                                         |                                       | · · · · · · · · · · · · · · · · · · · |                                        | ~                                                                                                                                                                                                                                                                                                                                                                                                                                                                                                                                                                                                                                                                                                                                                                                                                                                                                                                                                                                                                   | ~                       |                         |                                         |                         |
| Timpani                | 9 6                                                                                                                                                                                         | 7              | ,,,,,,,,,,,,,,,,,,,,,,,,,,,,,,,,,,,,,,, | , , , , , , , , , , , , , , , , , , , |                                       |                                        | <u> </u>                                                                                                                                                                                                                                                                                                                                                                                                                                                                                                                                                                                                                                                                                                                                                                                                                                                                                                                                                                                                            | 2772                    | -                       | · · · · · · · · · · · · · · · · · · ·   | -                       |
|                        | f                                                                                                                                                                                           |                |                                         |                                       |                                       | T                                      | T                                                                                                                                                                                                                                                                                                                                                                                                                                                                                                                                                                                                                                                                                                                                                                                                                                                                                                                                                                                                                   |                         |                         | f                                       |                         |
| Glockenspiel           | C <sup>b</sup>                                                                                                                                                                              |                | <u> </u>                                | <i>o</i> .                            |                                       | <i>p</i> .                             | p 7 2 7                                                                                                                                                                                                                                                                                                                                                                                                                                                                                                                                                                                                                                                                                                                                                                                                                                                                                                                                                                                                             | Ŋ7 7 ≵                  | 2 6 40 8                | : 🛛 7 7 🗼                               | <b>\$</b> 77 <b>}</b>   |
|                        | f f                                                                                                                                                                                         |                |                                         |                                       |                                       |                                        |                                                                                                                                                                                                                                                                                                                                                                                                                                                                                                                                                                                                                                                                                                                                                                                                                                                                                                                                                                                                                     |                         | mf —                    | f                                       |                         |
| Snare Drum             | 0                                                                                                                                                                                           |                | *****                                   |                                       | <u>ey</u> e e y e                     |                                        |                                                                                                                                                                                                                                                                                                                                                                                                                                                                                                                                                                                                                                                                                                                                                                                                                                                                                                                                                                                                                     | R 7 7 3                 | -                       | >                                       | >                       |
|                        | f                                                                                                                                                                                           | Ŧ              |                                         | ╞╘╧┙┋                                 |                                       |                                        |                                                                                                                                                                                                                                                                                                                                                                                                                                                                                                                                                                                                                                                                                                                                                                                                                                                                                                                                                                                                                     |                         |                         | f                                       |                         |
| Bass drum & Cymbals    |                                                                                                                                                                                             |                |                                         |                                       |                                       |                                        | <b>.</b>                                                                                                                                                                                                                                                                                                                                                                                                                                                                                                                                                                                                                                                                                                                                                                                                                                                                                                                                                                                                            |                         | _                       | · ·                                     |                         |
| and a cymous           |                                                                                                                                                                                             |                | * * *                                   | 10.                                   | <b>* * 7</b> /                        | <del> </del>                           | <del>, , , , , , , , , , , , , , , , , , , </del>                                                                                                                                                                                                                                                                                                                                                                                                                                                                                                                                                                                                                                                                                                                                                                                                                                                                                                                                                                   | <b>.</b>                |                         | <b>∶\$</b> : €<br>∫                     | <b>.</b> .              |
|                        | 5                                                                                                                                                                                           |                | Copyria                                 | ht 2011 by musikve                    | erlag frank, Indus                    | triestrasse 30, CH-45                  | 42 Luterbach (Switze                                                                                                                                                                                                                                                                                                                                                                                                                                                                                                                                                                                                                                                                                                                                                                                                                                                                                                                                                                                                | erland)                 |                         | -                                       |                         |