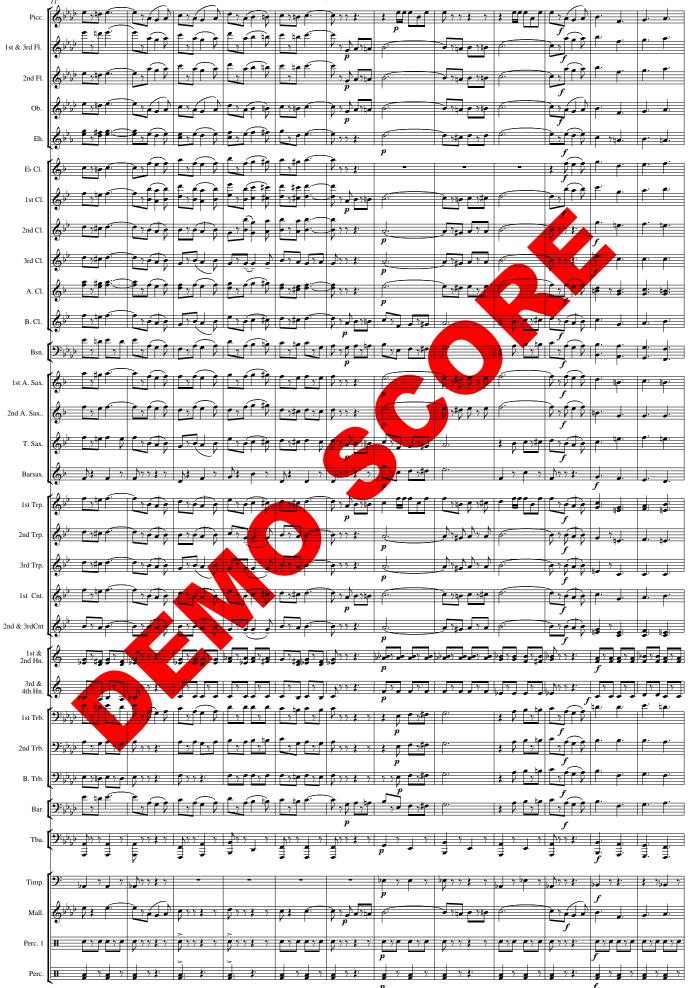

## DER PATRON Bundesrat Schneider-Ammann Marsch

|                        |                                                                                                                                                                                             |                |                                         |                                       | Bundesrat Schne                       | eider-Ammann Marsch                    |                                                                                                                                                                                                                                                                                                                                                                                                                                                                                                                                                                                                                                                                                                                                                                                                                                                                                                                                                                                                                     |                         |                         |                                         | Fritz Neukomm           |
|------------------------|---------------------------------------------------------------------------------------------------------------------------------------------------------------------------------------------|----------------|-----------------------------------------|---------------------------------------|---------------------------------------|----------------------------------------|---------------------------------------------------------------------------------------------------------------------------------------------------------------------------------------------------------------------------------------------------------------------------------------------------------------------------------------------------------------------------------------------------------------------------------------------------------------------------------------------------------------------------------------------------------------------------------------------------------------------------------------------------------------------------------------------------------------------------------------------------------------------------------------------------------------------------------------------------------------------------------------------------------------------------------------------------------------------------------------------------------------------|-------------------------|-------------------------|-----------------------------------------|-------------------------|
|                        | Allegro                                                                                                                                                                                     | (J. =120)      |                                         | <u> </u>                              |                                       | tr                                     |                                                                                                                                                                                                                                                                                                                                                                                                                                                                                                                                                                                                                                                                                                                                                                                                                                                                                                                                                                                                                     |                         |                         |                                         | -                       |
| Piccolo                | 6×>8                                                                                                                                                                                        | 1 🖌            |                                         |                                       |                                       | fr.                                    | ſ                                                                                                                                                                                                                                                                                                                                                                                                                                                                                                                                                                                                                                                                                                                                                                                                                                                                                                                                                                                                                   | <b>\$</b> 77 <b>}</b>   | まりやり                    | · Lướp 🕴                                |                         |
|                        | f f                                                                                                                                                                                         | _              |                                         |                                       | fef fef                               | É                                      | Ě                                                                                                                                                                                                                                                                                                                                                                                                                                                                                                                                                                                                                                                                                                                                                                                                                                                                                                                                                                                                                   | È                       | mf fie f                | It the t                                |                         |
| 1st & 3rd Flute        | <b>C</b> <sup>,2</sup> , <sup>3</sup> , <sup>6</sup> | 14             |                                         |                                       | * * * * *                             |                                        | 0.                                                                                                                                                                                                                                                                                                                                                                                                                                                                                                                                                                                                                                                                                                                                                                                                                                                                                                                                                                                                                  | <b>\$</b> 7 7 <b>\$</b> | 2 V L                   | : • • · · · · · · · · · · · · · · · · · | • 7 - V                 |
|                        | , f                                                                                                                                                                                         |                |                                         |                                       | + +                                   | ŧ.                                     | ŧ.                                                                                                                                                                                                                                                                                                                                                                                                                                                                                                                                                                                                                                                                                                                                                                                                                                                                                                                                                                                                                  | Ì.                      | mf                      | ſ                                       |                         |
| 2nd Flute              | 6,2,2                                                                                                                                                                                       | 24             | 10100                                   | ŕìſ                                   |                                       |                                        | T                                                                                                                                                                                                                                                                                                                                                                                                                                                                                                                                                                                                                                                                                                                                                                                                                                                                                                                                                                                                                   | ₽ <sub>γγ≵</sub> .      | 2 6 10 9                | · f y f he f                            | Cyre B                  |
|                        | f f                                                                                                                                                                                         |                |                                         |                                       |                                       |                                        |                                                                                                                                                                                                                                                                                                                                                                                                                                                                                                                                                                                                                                                                                                                                                                                                                                                                                                                                                                                                                     |                         | mf <                    | f                                       |                         |
| Oboe                   | 2 0 6                                                                                                                                                                                       | 7 11           | 101101                                  | e e                                   | F of F or                             | P le be e la                           |                                                                                                                                                                                                                                                                                                                                                                                                                                                                                                                                                                                                                                                                                                                                                                                                                                                                                                                                                                                                                     | Ky y 2.                 | 1 6 10 0                | · · · · · · ·                           | P. e.                   |
| 0000                   |                                                                                                                                                                                             |                |                                         |                                       | ┝╧╧┙╶╘╧╧╴                             | ╞┶╧┙┼╶╊╴                               |                                                                                                                                                                                                                                                                                                                                                                                                                                                                                                                                                                                                                                                                                                                                                                                                                                                                                                                                                                                                                     |                         |                         | $f \rightarrow f$                       |                         |
|                        |                                                                                                                                                                                             | 3 55           | *****                                   | 1 1                                   | 5 . 5 5 . 5                           | - he - h                               |                                                                                                                                                                                                                                                                                                                                                                                                                                                                                                                                                                                                                                                                                                                                                                                                                                                                                                                                                                                                                     | )                       | mf fee                  |                                         | t it it                 |
| Englischhorn           | ( <del>©, , 8</del> ⊨                                                                                                                                                                       |                |                                         |                                       |                                       |                                        | I∎ pr P                                                                                                                                                                                                                                                                                                                                                                                                                                                                                                                                                                                                                                                                                                                                                                                                                                                                                                                                                                                                             | <b>\$</b> 7 7 <b>£</b>  |                         | ┊╧┙╞╶╿                                  |                         |
|                        | f f                                                                                                                                                                                         | FF             | fof fof                                 |                                       | <u> </u>                              | eleber br                              | الم م م                                                                                                                                                                                                                                                                                                                                                                                                                                                                                                                                                                                                                                                                                                                                                                                                                                                                                                                                                                                                             | . N                     |                         |                                         |                         |
| Clarinet Eb            | 6 × 8 ŕ                                                                                                                                                                                     |                | * * * * *                               | r f f                                 | * * * * *                             |                                        |                                                                                                                                                                                                                                                                                                                                                                                                                                                                                                                                                                                                                                                                                                                                                                                                                                                                                                                                                                                                                     | <b>*</b> 7 7 <b>*</b>   | 2 e e e e e             | له ملائظ:                               |                         |
|                        | f f                                                                                                                                                                                         | _              |                                         |                                       |                                       | · · /                                  |                                                                                                                                                                                                                                                                                                                                                                                                                                                                                                                                                                                                                                                                                                                                                                                                                                                                                                                                                                                                                     | -                       | mf                      | f                                       |                         |
| 1st Clarinet Bb        | 6,2 8                                                                                                                                                                                       |                |                                         |                                       | r er er                               |                                        | r                                                                                                                                                                                                                                                                                                                                                                                                                                                                                                                                                                                                                                                                                                                                                                                                                                                                                                                                                                                                                   | 778                     | <u>}</u> ₿ <b>#</b> ₿   | · Lyf#r B                               |                         |
|                        | , f                                                                                                                                                                                         |                |                                         |                                       |                                       |                                        | ' r' r                                                                                                                                                                                                                                                                                                                                                                                                                                                                                                                                                                                                                                                                                                                                                                                                                                                                                                                                                                                                              | ľ                       | mf 🚽                    | f                                       |                         |
| 2nd Clarinet B♭        | 6 5 5                                                                                                                                                                                       | <b>3</b> 55    | \$ 7 <b>\$ \$ 7 \$</b>                  | \$ <sup></sup> \$ \$\$                | <b>\$ 7 \$ \$ 7 \$</b>                | 5 7 5 e 7 be                           |                                                                                                                                                                                                                                                                                                                                                                                                                                                                                                                                                                                                                                                                                                                                                                                                                                                                                                                                                                                                                     |                         | 2 2 4 7                 |                                         | <b>1</b> 7 <b>1 1 1</b> |
|                        | f                                                                                                                                                                                           |                |                                         |                                       |                                       |                                        |                                                                                                                                                                                                                                                                                                                                                                                                                                                                                                                                                                                                                                                                                                                                                                                                                                                                                                                                                                                                                     |                         | nf 📿                    | f A                                     |                         |
| 3rd Clarinet B♭        |                                                                                                                                                                                             |                |                                         |                                       |                                       |                                        |                                                                                                                                                                                                                                                                                                                                                                                                                                                                                                                                                                                                                                                                                                                                                                                                                                                                                                                                                                                                                     | Ny y 2.                 |                         |                                         | = = =                   |
| Sid Chilling Di        |                                                                                                                                                                                             | ╡              |                                         |                                       |                                       |                                        |                                                                                                                                                                                                                                                                                                                                                                                                                                                                                                                                                                                                                                                                                                                                                                                                                                                                                                                                                                                                                     |                         |                         |                                         |                         |
|                        |                                                                                                                                                                                             | <b>)</b> 5 55  | 5 . 5 5 . 5                             | 5 5 55                                | 5 5 5 5                               | 1.110                                  | * * * * * * *                                                                                                                                                                                                                                                                                                                                                                                                                                                                                                                                                                                                                                                                                                                                                                                                                                                                                                                                                                                                       | -                       | t to the t              |                                         | 5.55                    |
| Alto Clarinet E>       |                                                                                                                                                                                             |                |                                         |                                       |                                       |                                        |                                                                                                                                                                                                                                                                                                                                                                                                                                                                                                                                                                                                                                                                                                                                                                                                                                                                                                                                                                                                                     |                         |                         |                                         |                         |
|                        |                                                                                                                                                                                             | -              |                                         |                                       |                                       |                                        |                                                                                                                                                                                                                                                                                                                                                                                                                                                                                                                                                                                                                                                                                                                                                                                                                                                                                                                                                                                                                     |                         |                         | ·                                       |                         |
| Bass Clarinet B♭       | 6 8 .                                                                                                                                                                                       | ° P ·          | • • • • • •                             | • • • • · · · · ·                     |                                       |                                        | ملغ في الح                                                                                                                                                                                                                                                                                                                                                                                                                                                                                                                                                                                                                                                                                                                                                                                                                                                                                                                                                                                                          |                         |                         | ∶Ľſ₩₽₽                                  | U T                     |
|                        | ∫ f                                                                                                                                                                                         |                |                                         |                                       | ,                                     |                                        |                                                                                                                                                                                                                                                                                                                                                                                                                                                                                                                                                                                                                                                                                                                                                                                                                                                                                                                                                                                                                     |                         | The second              | f the the                               | f e le                  |
| Bassoon                | <b>9</b> ;,,,,,,,,,,,,,,,,,,,,,,,,,,,,,,,,,,,,                                                                                                                                              | $\mathbf{D}$   | ▗▕♪」♪                                   |                                       | J ♪r ₩                                | e e tra                                |                                                                                                                                                                                                                                                                                                                                                                                                                                                                                                                                                                                                                                                                                                                                                                                                                                                                                                                                                                                                                     |                         |                         | : _ / T /                               |                         |
|                        |                                                                                                                                                                                             | <u>_</u>       |                                         |                                       |                                       |                                        |                                                                                                                                                                                                                                                                                                                                                                                                                                                                                                                                                                                                                                                                                                                                                                                                                                                                                                                                                                                                                     |                         | mf                      | f                                       | •                       |
| 1st Alto Saxophone E♭  | [ <b>&amp;</b> , §                                                                                                                                                                          |                |                                         |                                       |                                       |                                        |                                                                                                                                                                                                                                                                                                                                                                                                                                                                                                                                                                                                                                                                                                                                                                                                                                                                                                                                                                                                                     | 772                     | ⋧₽₽₽                    | : 7 7                                   |                         |
|                        | f f                                                                                                                                                                                         |                |                                         |                                       |                                       |                                        |                                                                                                                                                                                                                                                                                                                                                                                                                                                                                                                                                                                                                                                                                                                                                                                                                                                                                                                                                                                                                     |                         | mf                      | f                                       |                         |
| 2nd Alto Saxophone Eb  | 6 8                                                                                                                                                                                         | <u>}</u>       | * * * * *                               | r: r <u>cr</u>                        | *****                                 | P # P # P =                            |                                                                                                                                                                                                                                                                                                                                                                                                                                                                                                                                                                                                                                                                                                                                                                                                                                                                                                                                                                                                                     | • 7 7 2                 | ₃₿ <b>₽₽</b> ₿          |                                         | <u> </u>                |
|                        | • • • •                                                                                                                                                                                     |                |                                         |                                       |                                       |                                        |                                                                                                                                                                                                                                                                                                                                                                                                                                                                                                                                                                                                                                                                                                                                                                                                                                                                                                                                                                                                                     | 1                       | mf                      |                                         |                         |
| Tauan Samahana Di      |                                                                                                                                                                                             |                | πп                                      |                                       |                                       |                                        |                                                                                                                                                                                                                                                                                                                                                                                                                                                                                                                                                                                                                                                                                                                                                                                                                                                                                                                                                                                                                     |                         |                         |                                         | P                       |
| Tenor Saxophone B♭     | <b>9</b> ″ 8 - J                                                                                                                                                                            | -              |                                         |                                       |                                       |                                        |                                                                                                                                                                                                                                                                                                                                                                                                                                                                                                                                                                                                                                                                                                                                                                                                                                                                                                                                                                                                                     | - /#••P                 | mf -                    |                                         |                         |
|                        |                                                                                                                                                                                             | _              | -+ k                                    |                                       |                                       |                                        | . o ete                                                                                                                                                                                                                                                                                                                                                                                                                                                                                                                                                                                                                                                                                                                                                                                                                                                                                                                                                                                                             | 1 100                   | "y                      | 5                                       |                         |
| Bariton Saxophone E    | 6 8.                                                                                                                                                                                        | ملو            |                                         | . <u>,</u>                            | IJ ZF ₩                               |                                        |                                                                                                                                                                                                                                                                                                                                                                                                                                                                                                                                                                                                                                                                                                                                                                                                                                                                                                                                                                                                                     |                         | <b>\$ 7 7 \$ 7</b>      |                                         |                         |
|                        | f f                                                                                                                                                                                         |                |                                         |                                       |                                       |                                        |                                                                                                                                                                                                                                                                                                                                                                                                                                                                                                                                                                                                                                                                                                                                                                                                                                                                                                                                                                                                                     |                         | -                       | ,<br>                                   |                         |
| 1st Trumpet B♭         | 6, 8                                                                                                                                                                                        |                |                                         |                                       |                                       |                                        |                                                                                                                                                                                                                                                                                                                                                                                                                                                                                                                                                                                                                                                                                                                                                                                                                                                                                                                                                                                                                     |                         | ⋧₿₽₽₿                   | ÷Ľĭſ⋕ŗ₽                                 |                         |
|                        | $\int_{0}^{0} f$                                                                                                                                                                            |                |                                         |                                       |                                       |                                        | · · ·                                                                                                                                                                                                                                                                                                                                                                                                                                                                                                                                                                                                                                                                                                                                                                                                                                                                                                                                                                                                               |                         | mf                      | f                                       |                         |
| 2nd Trumpet Bb         | 6 8                                                                                                                                                                                         | ÌĽ             | • • • • • •                             |                                       |                                       | p to be a bar                          | ▏▁▁♪↓▁♪                                                                                                                                                                                                                                                                                                                                                                                                                                                                                                                                                                                                                                                                                                                                                                                                                                                                                                                                                                                                             |                         | * \$ # \$               | · f y f J                               |                         |
|                        | • f                                                                                                                                                                                         |                |                                         |                                       |                                       |                                        |                                                                                                                                                                                                                                                                                                                                                                                                                                                                                                                                                                                                                                                                                                                                                                                                                                                                                                                                                                                                                     |                         | mf <                    | $\int_{f}$                              |                         |
| 3rd Trumpet Bb         | 6 8                                                                                                                                                                                         | ·              |                                         | e                                     |                                       | -                                      |                                                                                                                                                                                                                                                                                                                                                                                                                                                                                                                                                                                                                                                                                                                                                                                                                                                                                                                                                                                                                     |                         | 3 6 # 0 8               | · • > • • • •                           | 1700                    |
|                        | f                                                                                                                                                                                           |                |                                         |                                       |                                       |                                        |                                                                                                                                                                                                                                                                                                                                                                                                                                                                                                                                                                                                                                                                                                                                                                                                                                                                                                                                                                                                                     |                         | mf <                    | f                                       |                         |
| 1st Cornet B♭          |                                                                                                                                                                                             | è m            |                                         |                                       | f • f f • •                           |                                        |                                                                                                                                                                                                                                                                                                                                                                                                                                                                                                                                                                                                                                                                                                                                                                                                                                                                                                                                                                                                                     | <u>\</u>                | e e te e l              |                                         |                         |
| The Connet Dr          |                                                                                                                                                                                             | -              |                                         |                                       |                                       | ╎╘═╧═╛┼╴╜┢╴                            |                                                                                                                                                                                                                                                                                                                                                                                                                                                                                                                                                                                                                                                                                                                                                                                                                                                                                                                                                                                                                     |                         | mf <                    | f                                       |                         |
|                        | 1 000                                                                                                                                                                                       |                |                                         |                                       |                                       |                                        |                                                                                                                                                                                                                                                                                                                                                                                                                                                                                                                                                                                                                                                                                                                                                                                                                                                                                                                                                                                                                     | N )                     |                         |                                         |                         |
| 2nd & 3rd Cornet in Bb | <b> ⊕<u>, 8</u> k</b> .∼                                                                                                                                                                    |                |                                         |                                       | *****                                 | 2#15#23 3 #2                           |                                                                                                                                                                                                                                                                                                                                                                                                                                                                                                                                                                                                                                                                                                                                                                                                                                                                                                                                                                                                                     |                         | ₹₽ <b>₩</b> ₽₽ <b>1</b> |                                         |                         |
|                        |                                                                                                                                                                                             |                |                                         |                                       |                                       |                                        |                                                                                                                                                                                                                                                                                                                                                                                                                                                                                                                                                                                                                                                                                                                                                                                                                                                                                                                                                                                                                     |                         | mf <                    | <i>,</i> <u> </u>                       |                         |
| 1st & 2nd Horn F       | 6 8 5                                                                                                                                                                                       |                |                                         | 3,333,33                              | ; ;                                   | _:مومو مو مو                           | می می می می می (( می ز                                                                                                                                                                                                                                                                                                                                                                                                                                                                                                                                                                                                                                                                                                                                                                                                                                                                                                                                                                                              | \$\$\$\$ 7 <b>\$</b>    | -                       | ₽₽₽₽₽₽₽₽₽₽₽₽₽₽₽₽₽₽₽₽₽₽₽₽₽₽₽₽₽₽₽₽₽₽₽₽₽₽₽ | <b>~~</b>               |
|                        |                                                                                                                                                                                             |                |                                         |                                       |                                       |                                        |                                                                                                                                                                                                                                                                                                                                                                                                                                                                                                                                                                                                                                                                                                                                                                                                                                                                                                                                                                                                                     |                         |                         | <i>f</i>                                |                         |
| 3rd & 4th Horn F       |                                                                                                                                                                                             |                |                                         |                                       |                                       |                                        |                                                                                                                                                                                                                                                                                                                                                                                                                                                                                                                                                                                                                                                                                                                                                                                                                                                                                                                                                                                                                     | <b>→</b> 7 7 <b>≵</b>   | -                       | 7 7                                     | 7 7                     |
| •                      | Ĵ Ĵ ĵ ₿₹                                                                                                                                                                                    |                | •<br>£ £                                | t eff                                 | £ £                                   |                                        | -                                                                                                                                                                                                                                                                                                                                                                                                                                                                                                                                                                                                                                                                                                                                                                                                                                                                                                                                                                                                                   |                         | $\sim$                  |                                         |                         |
| 1st Trombone C         | 2,,,,,,,,,,,,,,,,,,,,,,,,,,,,,,,,,,,,,,                                                                                                                                                     |                |                                         |                                       |                                       |                                        |                                                                                                                                                                                                                                                                                                                                                                                                                                                                                                                                                                                                                                                                                                                                                                                                                                                                                                                                                                                                                     | ₽ <sup>,#</sup> ₿₽₽     | ry "Pi                  |                                         |                         |
|                        | f                                                                                                                                                                                           |                | <b>.</b>                                |                                       |                                       | '                                      |                                                                                                                                                                                                                                                                                                                                                                                                                                                                                                                                                                                                                                                                                                                                                                                                                                                                                                                                                                                                                     |                         | mf <                    | f                                       |                         |
| 2nd Trombone C         | 9:4-8                                                                                                                                                                                       |                |                                         | <u>r e r r </u>                       | r r                                   | é. pop                                 | e: e te                                                                                                                                                                                                                                                                                                                                                                                                                                                                                                                                                                                                                                                                                                                                                                                                                                                                                                                                                                                                             | 1 .#e P }               | ₹<br>₹77 }:             | : <b>[ /] / /</b>                       | fyfryr                  |
|                        | f                                                                                                                                                                                           |                |                                         |                                       |                                       |                                        |                                                                                                                                                                                                                                                                                                                                                                                                                                                                                                                                                                                                                                                                                                                                                                                                                                                                                                                                                                                                                     |                         | r —                     | f                                       |                         |
| Bass trombone C        | • <b>)</b> :_b. <b>6</b>                                                                                                                                                                    |                |                                         |                                       | p je be                               | ~~~~~~~~~~~~~~~~~~~~~~~~~~~~~~~~~~~~~~ | e ete                                                                                                                                                                                                                                                                                                                                                                                                                                                                                                                                                                                                                                                                                                                                                                                                                                                                                                                                                                                                               | 1 . # . # . T           | <del>e 4 4 3.</del>     |                                         |                         |
| Dass nonitoone C       | K <u>++,8</u> ¥€                                                                                                                                                                            | <u>ل</u> ه و ا |                                         |                                       | ╵┝╶╸┤═ႃୖ                              |                                        |                                                                                                                                                                                                                                                                                                                                                                                                                                                                                                                                                                                                                                                                                                                                                                                                                                                                                                                                                                                                                     |                         |                         | <i>f</i> =                              |                         |
|                        |                                                                                                                                                                                             | • •            | · . · · . ·                             | • • • •                               | reer.                                 |                                        | e e le                                                                                                                                                                                                                                                                                                                                                                                                                                                                                                                                                                                                                                                                                                                                                                                                                                                                                                                                                                                                              | - Jor                   |                         | F.F.F                                   |                         |
| Bariton                |                                                                                                                                                                                             | -              |                                         |                                       | 7                                     |                                        |                                                                                                                                                                                                                                                                                                                                                                                                                                                                                                                                                                                                                                                                                                                                                                                                                                                                                                                                                                                                                     |                         | mf                      |                                         |                         |
|                        | f                                                                                                                                                                                           |                |                                         |                                       |                                       |                                        |                                                                                                                                                                                                                                                                                                                                                                                                                                                                                                                                                                                                                                                                                                                                                                                                                                                                                                                                                                                                                     |                         | <i>my</i>               | f                                       | ,                       |
| Tuba                   |                                                                                                                                                                                             |                | • • • •                                 |                                       |                                       |                                        | ete                                                                                                                                                                                                                                                                                                                                                                                                                                                                                                                                                                                                                                                                                                                                                                                                                                                                                                                                                                                                                 | e'#eee                  | <b>∧</b> 77 ≹           |                                         | L <sub>♪</sub> ŸŸ J Ž   |
|                        | f f*-                                                                                                                                                                                       | ᡔᠯ᠊ᠯᠯ          | * *‡ ‡                                  |                                       | ≠≁≢∄                                  | <b>₽</b> ₽₽₽₽                          | き、 まちゃう まちゅう きょう きょう きょう きょう うちょう ちょう きょう きょう しんしょう しんしょ しんしょ | Ţ∦₽₽₽                   | ÷.                      | ∕≠ ≠                                    | •                       |
|                        |                                                                                                                                                                                             |                |                                         |                                       | · · · · · · · · · · · · · · · · · · · |                                        | ~                                                                                                                                                                                                                                                                                                                                                                                                                                                                                                                                                                                                                                                                                                                                                                                                                                                                                                                                                                                                                   | ~                       |                         |                                         |                         |
| Timpani                | 9 6                                                                                                                                                                                         | 7              | ,,,,,,,,,,,,,,,,,,,,,,,,,,,,,,,,,,,,,,, | , , , , , , , , , , , , , , , , , , , |                                       |                                        | <u> </u>                                                                                                                                                                                                                                                                                                                                                                                                                                                                                                                                                                                                                                                                                                                                                                                                                                                                                                                                                                                                            | 2772                    | -                       | · · · · · · · · · · · · · · · · · · ·   | -                       |
|                        | f                                                                                                                                                                                           |                |                                         |                                       |                                       | T                                      | T                                                                                                                                                                                                                                                                                                                                                                                                                                                                                                                                                                                                                                                                                                                                                                                                                                                                                                                                                                                                                   |                         |                         | f                                       |                         |
| Glockenspiel           | C <sup>b</sup>                                                                                                                                                                              |                | <u> </u>                                | <i>o</i> .                            |                                       | <i>p</i> .                             | p 7 2 7                                                                                                                                                                                                                                                                                                                                                                                                                                                                                                                                                                                                                                                                                                                                                                                                                                                                                                                                                                                                             | Ŋ7 7 ≵                  | 2 6 40 8                | : 🛛 7 7 🗼                               | <b>\$</b> 77 <b>}</b>   |
|                        | f f                                                                                                                                                                                         |                |                                         |                                       |                                       |                                        |                                                                                                                                                                                                                                                                                                                                                                                                                                                                                                                                                                                                                                                                                                                                                                                                                                                                                                                                                                                                                     |                         | mf —                    | f                                       |                         |
| Snare Drum             | 0                                                                                                                                                                                           |                | *****                                   |                                       | <u>ey</u> e e y e                     |                                        |                                                                                                                                                                                                                                                                                                                                                                                                                                                                                                                                                                                                                                                                                                                                                                                                                                                                                                                                                                                                                     | R 7 7 3                 | -                       | >                                       | >                       |
|                        | f                                                                                                                                                                                           | Ŧ              |                                         | ╞╘╧┙┋                                 |                                       |                                        |                                                                                                                                                                                                                                                                                                                                                                                                                                                                                                                                                                                                                                                                                                                                                                                                                                                                                                                                                                                                                     |                         |                         | f                                       |                         |
| Bass drum & Cymbals    |                                                                                                                                                                                             |                |                                         |                                       |                                       |                                        | <b>.</b>                                                                                                                                                                                                                                                                                                                                                                                                                                                                                                                                                                                                                                                                                                                                                                                                                                                                                                                                                                                                            |                         | _                       | · ·                                     |                         |
| and a cymous           |                                                                                                                                                                                             |                | * * *                                   | 10.                                   | <b>* * 7</b> /                        | <del> </del>                           | <del>, , , , , , , , , , , , , , , , , , , </del>                                                                                                                                                                                                                                                                                                                                                                                                                                                                                                                                                                                                                                                                                                                                                                                                                                                                                                                                                                   | <b>.</b>                |                         | <b>∶\$</b> : €<br>∫                     | <b>.</b> .              |
|                        | 5                                                                                                                                                                                           |                | Copyria                                 | ht 2011 by musikve                    | erlag frank, Indus                    | triestrasse 30, CH-45                  | 42 Luterbach (Switze                                                                                                                                                                                                                                                                                                                                                                                                                                                                                                                                                                                                                                                                                                                                                                                                                                                                                                                                                                                                | erland)                 |                         | -                                       |                         |