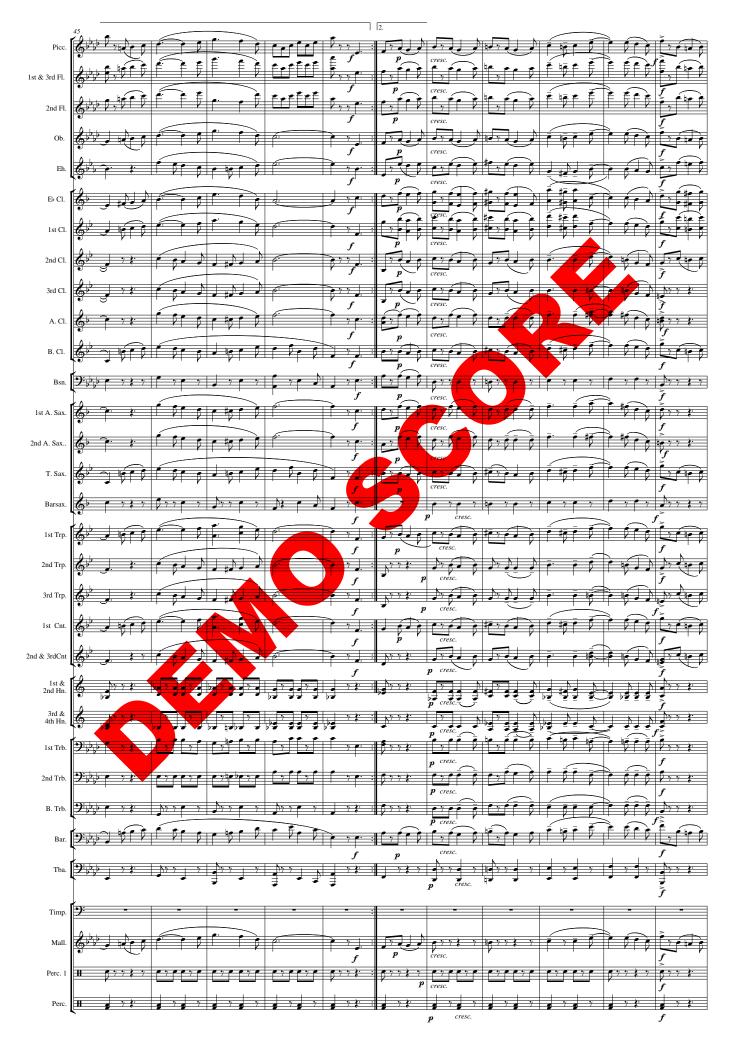

## DER PATRON Bundesrat Schneider-Ammann Marsch

|                        |                                                                                                                                                                                             |                |                                         |                                       | Bundesrat Schne                       | eider-Ammann Marsch                    |                                                                                                                                                                                                                                                                                                                                                                                                                                                                                                                                                                                                                                                                                                                                                                                                                                                                                                                                                                                                                     |                         |                         |                                         | Fritz Neukomm           |
|------------------------|---------------------------------------------------------------------------------------------------------------------------------------------------------------------------------------------|----------------|-----------------------------------------|---------------------------------------|---------------------------------------|----------------------------------------|---------------------------------------------------------------------------------------------------------------------------------------------------------------------------------------------------------------------------------------------------------------------------------------------------------------------------------------------------------------------------------------------------------------------------------------------------------------------------------------------------------------------------------------------------------------------------------------------------------------------------------------------------------------------------------------------------------------------------------------------------------------------------------------------------------------------------------------------------------------------------------------------------------------------------------------------------------------------------------------------------------------------|-------------------------|-------------------------|-----------------------------------------|-------------------------|
|                        | Allegro                                                                                                                                                                                     | (J. =120)      |                                         | <u> </u>                              |                                       | tr                                     |                                                                                                                                                                                                                                                                                                                                                                                                                                                                                                                                                                                                                                                                                                                                                                                                                                                                                                                                                                                                                     |                         |                         |                                         | -                       |
| Piccolo                | 6×>8                                                                                                                                                                                        | 1 🖌            |                                         |                                       |                                       | fr.                                    | ſ                                                                                                                                                                                                                                                                                                                                                                                                                                                                                                                                                                                                                                                                                                                                                                                                                                                                                                                                                                                                                   | <b>\$</b> 77 <b>}</b>   | まりやり                    | · Lướp 🕴                                |                         |
|                        | f f                                                                                                                                                                                         | _              |                                         |                                       | fef fef                               | É                                      | Ě                                                                                                                                                                                                                                                                                                                                                                                                                                                                                                                                                                                                                                                                                                                                                                                                                                                                                                                                                                                                                   | È                       | mf fie f                | It the t                                |                         |
| 1st & 3rd Flute        | <b>C</b> <sup>,2</sup> , <sup>3</sup> , <sup>6</sup> | 14             |                                         |                                       | * * * * *                             |                                        | 0.                                                                                                                                                                                                                                                                                                                                                                                                                                                                                                                                                                                                                                                                                                                                                                                                                                                                                                                                                                                                                  | <b>\$</b> 7 7 <b>\$</b> | 2 V L                   | : • • · · · · · · · · · · · · · · · · · | • 7 - V                 |
|                        | , f                                                                                                                                                                                         |                |                                         |                                       | + +                                   | ŧ.                                     | ŧ.                                                                                                                                                                                                                                                                                                                                                                                                                                                                                                                                                                                                                                                                                                                                                                                                                                                                                                                                                                                                                  | Ì.                      | mf                      | ſ                                       |                         |
| 2nd Flute              | 6,2,2                                                                                                                                                                                       | 24             | 10100                                   | ŕìſ                                   |                                       |                                        | T                                                                                                                                                                                                                                                                                                                                                                                                                                                                                                                                                                                                                                                                                                                                                                                                                                                                                                                                                                                                                   | ₽ <sub>γγ≵</sub> .      | 2 6 10 9                | · f y f he f                            | Cyre B                  |
|                        | f f                                                                                                                                                                                         |                |                                         |                                       |                                       |                                        |                                                                                                                                                                                                                                                                                                                                                                                                                                                                                                                                                                                                                                                                                                                                                                                                                                                                                                                                                                                                                     |                         | mf <                    | f                                       |                         |
| Oboe                   | 2 0 6                                                                                                                                                                                       | 7 11           | 101101                                  | e e                                   | F of F or                             | P le be e la                           |                                                                                                                                                                                                                                                                                                                                                                                                                                                                                                                                                                                                                                                                                                                                                                                                                                                                                                                                                                                                                     | Ky y 2.                 | 1 6 10 0                | · · · · · · ·                           | P. e.                   |
| 0000                   |                                                                                                                                                                                             |                |                                         |                                       | ┝╧╧┙╶╘╧╧╴                             | ╞┶╧┙┼╶╊╴                               |                                                                                                                                                                                                                                                                                                                                                                                                                                                                                                                                                                                                                                                                                                                                                                                                                                                                                                                                                                                                                     |                         |                         | $f \rightarrow f$                       |                         |
|                        |                                                                                                                                                                                             | 3 55           | *****                                   | 1 1                                   | 5 . 5 5 . 5                           | - he - h                               |                                                                                                                                                                                                                                                                                                                                                                                                                                                                                                                                                                                                                                                                                                                                                                                                                                                                                                                                                                                                                     | )                       | mf fee                  |                                         | t it it                 |
| Englischhorn           | ( <del>©, , 8</del> ⊨                                                                                                                                                                       |                |                                         |                                       |                                       |                                        | I∎ pr P                                                                                                                                                                                                                                                                                                                                                                                                                                                                                                                                                                                                                                                                                                                                                                                                                                                                                                                                                                                                             | <b>\$</b> 7 7 <b>£</b>  |                         | ┊╧┙╞╶╿                                  |                         |
|                        | f f                                                                                                                                                                                         | FF             | fof fof                                 |                                       | <u> </u>                              | eleber br                              | الم م م                                                                                                                                                                                                                                                                                                                                                                                                                                                                                                                                                                                                                                                                                                                                                                                                                                                                                                                                                                                                             | . N                     |                         |                                         |                         |
| Clarinet Eb            | 6 × 8 ŕ                                                                                                                                                                                     |                | * * * * *                               | r f f                                 | * * * * *                             |                                        |                                                                                                                                                                                                                                                                                                                                                                                                                                                                                                                                                                                                                                                                                                                                                                                                                                                                                                                                                                                                                     | <b>*</b> 7 7 <b>*</b>   | 2 e e e e e             | له ملائظ:                               |                         |
|                        | f f                                                                                                                                                                                         | _              |                                         |                                       |                                       | · · /                                  |                                                                                                                                                                                                                                                                                                                                                                                                                                                                                                                                                                                                                                                                                                                                                                                                                                                                                                                                                                                                                     | -                       | mf                      | f                                       |                         |
| 1st Clarinet Bb        | 6,2 8                                                                                                                                                                                       |                |                                         |                                       | r er er                               |                                        | r                                                                                                                                                                                                                                                                                                                                                                                                                                                                                                                                                                                                                                                                                                                                                                                                                                                                                                                                                                                                                   | 778                     | <u>}</u> ₿ <b>#</b> ₿   | · Lyf#r B                               |                         |
|                        | , f                                                                                                                                                                                         |                |                                         |                                       |                                       |                                        | ' r' r                                                                                                                                                                                                                                                                                                                                                                                                                                                                                                                                                                                                                                                                                                                                                                                                                                                                                                                                                                                                              | ľ                       | mf 🚽                    | f                                       |                         |
| 2nd Clarinet B♭        | 6 5 5                                                                                                                                                                                       | <b>3</b> 55    | \$ 7 <b>\$ \$ 7 \$</b>                  | \$ <sup></sup> \$ \$\$                | <b>\$ 7 \$ \$ 7 \$</b>                | 5 7 5 e 7 be                           |                                                                                                                                                                                                                                                                                                                                                                                                                                                                                                                                                                                                                                                                                                                                                                                                                                                                                                                                                                                                                     |                         | 2 2 4 7                 |                                         | <b>1</b> 7 <b>1 1 1</b> |
|                        | f                                                                                                                                                                                           |                |                                         |                                       |                                       |                                        |                                                                                                                                                                                                                                                                                                                                                                                                                                                                                                                                                                                                                                                                                                                                                                                                                                                                                                                                                                                                                     |                         | nf 📿                    | f A                                     |                         |
| 3rd Clarinet B♭        |                                                                                                                                                                                             |                |                                         |                                       |                                       |                                        |                                                                                                                                                                                                                                                                                                                                                                                                                                                                                                                                                                                                                                                                                                                                                                                                                                                                                                                                                                                                                     | Ny y 2.                 |                         |                                         | = = =                   |
| Sid Chilling Di        |                                                                                                                                                                                             | ╡              |                                         |                                       |                                       |                                        |                                                                                                                                                                                                                                                                                                                                                                                                                                                                                                                                                                                                                                                                                                                                                                                                                                                                                                                                                                                                                     |                         |                         |                                         |                         |
|                        |                                                                                                                                                                                             | <b>)</b> 5 55  | 5 . 5 5 . 5                             | 5 5 55                                | 5 5 5 5                               | 1.110                                  | * * * * * * *                                                                                                                                                                                                                                                                                                                                                                                                                                                                                                                                                                                                                                                                                                                                                                                                                                                                                                                                                                                                       | -                       | t to the t              |                                         | 5.55                    |
| Alto Clarinet E>       |                                                                                                                                                                                             |                |                                         |                                       |                                       |                                        |                                                                                                                                                                                                                                                                                                                                                                                                                                                                                                                                                                                                                                                                                                                                                                                                                                                                                                                                                                                                                     |                         |                         |                                         |                         |
|                        |                                                                                                                                                                                             | -              |                                         |                                       |                                       |                                        |                                                                                                                                                                                                                                                                                                                                                                                                                                                                                                                                                                                                                                                                                                                                                                                                                                                                                                                                                                                                                     |                         |                         | ·                                       |                         |
| Bass Clarinet B♭       | 6 8 .                                                                                                                                                                                       | ° P ·          | • • • • • •                             | • • • • · · · · ·                     |                                       |                                        | ملغ في الح                                                                                                                                                                                                                                                                                                                                                                                                                                                                                                                                                                                                                                                                                                                                                                                                                                                                                                                                                                                                          |                         |                         | ∶Ľſ₩₽₽                                  | U T                     |
|                        | ∫ f                                                                                                                                                                                         |                |                                         |                                       | ,                                     |                                        |                                                                                                                                                                                                                                                                                                                                                                                                                                                                                                                                                                                                                                                                                                                                                                                                                                                                                                                                                                                                                     |                         | The second              | f the the                               | f e le                  |
| Bassoon                | <b>9</b> ;,,,,,,,,,,,,,,,,,,,,,,,,,,,,,,,,,,,,                                                                                                                                              | $\mathbf{D}$   | ▗▕♪」♪                                   |                                       | J ♪r ₩                                | e e tra                                |                                                                                                                                                                                                                                                                                                                                                                                                                                                                                                                                                                                                                                                                                                                                                                                                                                                                                                                                                                                                                     |                         |                         | : _ / T /                               |                         |
|                        |                                                                                                                                                                                             | <u>_</u>       |                                         |                                       |                                       |                                        |                                                                                                                                                                                                                                                                                                                                                                                                                                                                                                                                                                                                                                                                                                                                                                                                                                                                                                                                                                                                                     |                         | mf                      | f                                       | •                       |
| 1st Alto Saxophone E♭  | [ <b>&amp;</b> , §                                                                                                                                                                          |                |                                         |                                       |                                       |                                        |                                                                                                                                                                                                                                                                                                                                                                                                                                                                                                                                                                                                                                                                                                                                                                                                                                                                                                                                                                                                                     | 772                     | ⋧₽₽₽                    | : 7 7                                   |                         |
|                        | f f                                                                                                                                                                                         |                |                                         |                                       |                                       |                                        |                                                                                                                                                                                                                                                                                                                                                                                                                                                                                                                                                                                                                                                                                                                                                                                                                                                                                                                                                                                                                     |                         | mf                      | f                                       |                         |
| 2nd Alto Saxophone Eb  | 6 8                                                                                                                                                                                         | <u>}</u>       | * * * * *                               | r: r <u>cr</u>                        | *****                                 | P # P # P =                            |                                                                                                                                                                                                                                                                                                                                                                                                                                                                                                                                                                                                                                                                                                                                                                                                                                                                                                                                                                                                                     | • 7 7 2                 | ₃₿ <b>₽₽</b> ₿          |                                         | <u> </u>                |
|                        | • • • •                                                                                                                                                                                     |                |                                         |                                       |                                       |                                        |                                                                                                                                                                                                                                                                                                                                                                                                                                                                                                                                                                                                                                                                                                                                                                                                                                                                                                                                                                                                                     | 1                       | mf                      |                                         |                         |
| Tauan Samahana Di      |                                                                                                                                                                                             |                | πп                                      |                                       |                                       |                                        |                                                                                                                                                                                                                                                                                                                                                                                                                                                                                                                                                                                                                                                                                                                                                                                                                                                                                                                                                                                                                     |                         |                         |                                         | P                       |
| Tenor Saxophone B♭     | <b>9</b> ″ 8 - J                                                                                                                                                                            | -              |                                         |                                       |                                       |                                        |                                                                                                                                                                                                                                                                                                                                                                                                                                                                                                                                                                                                                                                                                                                                                                                                                                                                                                                                                                                                                     | - /#••P                 | mf -                    |                                         |                         |
|                        |                                                                                                                                                                                             | _              | -+ k                                    |                                       |                                       |                                        | . o ete                                                                                                                                                                                                                                                                                                                                                                                                                                                                                                                                                                                                                                                                                                                                                                                                                                                                                                                                                                                                             | 1 100                   | "y                      | 5                                       |                         |
| Bariton Saxophone E    | 6 8.                                                                                                                                                                                        | ملو            |                                         | . <u>,</u>                            | IJ ZF ₩                               |                                        |                                                                                                                                                                                                                                                                                                                                                                                                                                                                                                                                                                                                                                                                                                                                                                                                                                                                                                                                                                                                                     |                         | <b>\$ 7 7 \$ 7</b>      |                                         |                         |
|                        | f f                                                                                                                                                                                         |                |                                         |                                       |                                       |                                        |                                                                                                                                                                                                                                                                                                                                                                                                                                                                                                                                                                                                                                                                                                                                                                                                                                                                                                                                                                                                                     |                         | -                       | ,<br>                                   |                         |
| 1st Trumpet B♭         | 6, 8                                                                                                                                                                                        |                |                                         |                                       |                                       |                                        |                                                                                                                                                                                                                                                                                                                                                                                                                                                                                                                                                                                                                                                                                                                                                                                                                                                                                                                                                                                                                     |                         | ⋧₿₽₽₿                   | ÷Ľĭſ⋕ŗ₽                                 |                         |
|                        | $\int_{0}^{0} f$                                                                                                                                                                            |                |                                         |                                       |                                       |                                        | · · ·                                                                                                                                                                                                                                                                                                                                                                                                                                                                                                                                                                                                                                                                                                                                                                                                                                                                                                                                                                                                               |                         | mf                      | f                                       |                         |
| 2nd Trumpet Bb         | 6 8                                                                                                                                                                                         | ÌĽ             | • • • • • •                             |                                       |                                       | p to be a bar                          | ▏▁▁♪↓▁♪                                                                                                                                                                                                                                                                                                                                                                                                                                                                                                                                                                                                                                                                                                                                                                                                                                                                                                                                                                                                             |                         | * \$ # \$               | · f y f J                               |                         |
|                        | • f                                                                                                                                                                                         |                |                                         |                                       |                                       |                                        |                                                                                                                                                                                                                                                                                                                                                                                                                                                                                                                                                                                                                                                                                                                                                                                                                                                                                                                                                                                                                     |                         | mf <                    | $\int_{f}$                              |                         |
| 3rd Trumpet Bb         | 6 8                                                                                                                                                                                         | ·              |                                         | e                                     |                                       | -                                      |                                                                                                                                                                                                                                                                                                                                                                                                                                                                                                                                                                                                                                                                                                                                                                                                                                                                                                                                                                                                                     |                         | 3 6 # 0 8               | · • > • • • •                           | 1700                    |
|                        | f                                                                                                                                                                                           |                |                                         |                                       |                                       |                                        |                                                                                                                                                                                                                                                                                                                                                                                                                                                                                                                                                                                                                                                                                                                                                                                                                                                                                                                                                                                                                     |                         | mf <                    | f                                       |                         |
| 1st Cornet B♭          |                                                                                                                                                                                             | è m            |                                         |                                       | f • f f • •                           |                                        |                                                                                                                                                                                                                                                                                                                                                                                                                                                                                                                                                                                                                                                                                                                                                                                                                                                                                                                                                                                                                     | <u>\</u>                | e e te e l              |                                         |                         |
| The Connet Dr          |                                                                                                                                                                                             | -              |                                         |                                       |                                       | ╎╘═╧═╛┼╴╜┢╴                            |                                                                                                                                                                                                                                                                                                                                                                                                                                                                                                                                                                                                                                                                                                                                                                                                                                                                                                                                                                                                                     |                         | mf <                    | f                                       |                         |
|                        | 1 000                                                                                                                                                                                       |                |                                         |                                       |                                       |                                        |                                                                                                                                                                                                                                                                                                                                                                                                                                                                                                                                                                                                                                                                                                                                                                                                                                                                                                                                                                                                                     | N )                     |                         |                                         |                         |
| 2nd & 3rd Cornet in Bb | <b> ⊕<u>, 8</u> k</b> .∼                                                                                                                                                                    |                |                                         |                                       | *****                                 | 2#15#23 3 #2                           |                                                                                                                                                                                                                                                                                                                                                                                                                                                                                                                                                                                                                                                                                                                                                                                                                                                                                                                                                                                                                     |                         | ₹₽ <b>₩</b> ₽₽ <b>1</b> |                                         |                         |
|                        |                                                                                                                                                                                             |                |                                         |                                       |                                       |                                        |                                                                                                                                                                                                                                                                                                                                                                                                                                                                                                                                                                                                                                                                                                                                                                                                                                                                                                                                                                                                                     |                         | mf <                    | <i>,</i> <u> </u>                       |                         |
| 1st & 2nd Horn F       | 6 8 5                                                                                                                                                                                       |                |                                         | 3,333,33                              | ; ;                                   | _:مومو مو مو                           | می می می می می (( می ز                                                                                                                                                                                                                                                                                                                                                                                                                                                                                                                                                                                                                                                                                                                                                                                                                                                                                                                                                                                              | \$\$\$\$ 7 <b>\$</b>    | -                       | ₽₽₽₽₽₽₽₽₽₽₽₽₽₽₽₽₽₽₽₽₽₽₽₽₽₽₽₽₽₽₽₽₽₽₽₽₽₽₽ | <b>~~</b>               |
|                        |                                                                                                                                                                                             |                |                                         |                                       |                                       |                                        |                                                                                                                                                                                                                                                                                                                                                                                                                                                                                                                                                                                                                                                                                                                                                                                                                                                                                                                                                                                                                     |                         |                         | <i>f</i>                                |                         |
| 3rd & 4th Horn F       |                                                                                                                                                                                             |                |                                         |                                       |                                       |                                        |                                                                                                                                                                                                                                                                                                                                                                                                                                                                                                                                                                                                                                                                                                                                                                                                                                                                                                                                                                                                                     | <b>→</b> 7 7 <b>≵</b>   | -                       | 7 7                                     | 7 7                     |
| •                      | Ĵ Ĵ ĵ ₿₹                                                                                                                                                                                    |                | •<br>£ £                                | t eff                                 | £ £                                   |                                        | -                                                                                                                                                                                                                                                                                                                                                                                                                                                                                                                                                                                                                                                                                                                                                                                                                                                                                                                                                                                                                   |                         | $\sim$                  |                                         |                         |
| 1st Trombone C         | 2,,,,,,,,,,,,,,,,,,,,,,,,,,,,,,,,,,,,,,                                                                                                                                                     |                |                                         |                                       |                                       |                                        |                                                                                                                                                                                                                                                                                                                                                                                                                                                                                                                                                                                                                                                                                                                                                                                                                                                                                                                                                                                                                     | ₽ <sup>,#</sup> ₿₽₽     | ry "Pi                  |                                         |                         |
|                        | f                                                                                                                                                                                           |                | <b>.</b>                                |                                       |                                       | '                                      |                                                                                                                                                                                                                                                                                                                                                                                                                                                                                                                                                                                                                                                                                                                                                                                                                                                                                                                                                                                                                     |                         | mf <                    | f                                       |                         |
| 2nd Trombone C         | 9:4-8                                                                                                                                                                                       |                |                                         | <u>r e r r </u>                       | r r                                   | é. pop                                 | e: e te                                                                                                                                                                                                                                                                                                                                                                                                                                                                                                                                                                                                                                                                                                                                                                                                                                                                                                                                                                                                             | 1 .#e P }               | ₹<br>₹77 }:             | : <b>[ /] / /</b>                       | fyfryr                  |
|                        | f                                                                                                                                                                                           |                |                                         |                                       |                                       |                                        |                                                                                                                                                                                                                                                                                                                                                                                                                                                                                                                                                                                                                                                                                                                                                                                                                                                                                                                                                                                                                     |                         | r —                     | f                                       |                         |
| Bass trombone C        | • <b>)</b> :_b. <b>6</b>                                                                                                                                                                    |                |                                         |                                       | p je be                               | ~~~~~~~~~~~~~~~~~~~~~~~~~~~~~~~~~~~~~~ | e ete                                                                                                                                                                                                                                                                                                                                                                                                                                                                                                                                                                                                                                                                                                                                                                                                                                                                                                                                                                                                               | 1 . # . # . T           | <del>e 4 4 3.</del>     |                                         |                         |
| Dass nonitoone C       | K <u>++,8</u> ¥€                                                                                                                                                                            | <u>ل</u> ه و ا |                                         |                                       | ╵┝╶╸┤═ႃୖ                              |                                        |                                                                                                                                                                                                                                                                                                                                                                                                                                                                                                                                                                                                                                                                                                                                                                                                                                                                                                                                                                                                                     |                         |                         | <i>f</i> =                              |                         |
|                        |                                                                                                                                                                                             | • •            | · . · · . ·                             | • • • •                               | reer.                                 |                                        | e e le                                                                                                                                                                                                                                                                                                                                                                                                                                                                                                                                                                                                                                                                                                                                                                                                                                                                                                                                                                                                              | - Jor                   |                         | F.F.F                                   |                         |
| Bariton                |                                                                                                                                                                                             | -              |                                         |                                       | 7                                     |                                        |                                                                                                                                                                                                                                                                                                                                                                                                                                                                                                                                                                                                                                                                                                                                                                                                                                                                                                                                                                                                                     |                         | mf                      |                                         |                         |
|                        | f                                                                                                                                                                                           |                |                                         |                                       |                                       |                                        |                                                                                                                                                                                                                                                                                                                                                                                                                                                                                                                                                                                                                                                                                                                                                                                                                                                                                                                                                                                                                     |                         | <i>my</i>               | f                                       | ,                       |
| Tuba                   |                                                                                                                                                                                             |                | • • • •                                 |                                       |                                       |                                        | ete                                                                                                                                                                                                                                                                                                                                                                                                                                                                                                                                                                                                                                                                                                                                                                                                                                                                                                                                                                                                                 | e'#eee                  | <b>∧</b> 77 ≹           |                                         | L <sub>♪</sub> ŸŸ J Ž   |
|                        | f f*-                                                                                                                                                                                       | ᡔᠯ᠊ᠯᠯ          | * *‡ ‡                                  |                                       | ≠≁≢∄                                  | <b>₽</b> ₽₽₽₽                          | き、 まちゃう まちゅう きょう きょう きょう きょう うちょう ちょう きょう きょう しんしょう しんしょ しんしょ | Ţ∦₽₽₽                   | ÷.                      | ∕≠ ≠                                    | •                       |
|                        |                                                                                                                                                                                             |                |                                         |                                       | · · · · · · · · · · · · · · · · · · · |                                        | ~                                                                                                                                                                                                                                                                                                                                                                                                                                                                                                                                                                                                                                                                                                                                                                                                                                                                                                                                                                                                                   | ~                       |                         |                                         |                         |
| Timpani                | 9 6                                                                                                                                                                                         | 7              | ,,,,,,,,,,,,,,,,,,,,,,,,,,,,,,,,,,,,,,, | , , , , , , , , , , , , , , , , , , , |                                       |                                        | <u> </u>                                                                                                                                                                                                                                                                                                                                                                                                                                                                                                                                                                                                                                                                                                                                                                                                                                                                                                                                                                                                            | 2772                    | -                       | · · · · · · · · · · · · · · · · · · ·   | -                       |
|                        | f                                                                                                                                                                                           |                |                                         |                                       |                                       | T                                      | T                                                                                                                                                                                                                                                                                                                                                                                                                                                                                                                                                                                                                                                                                                                                                                                                                                                                                                                                                                                                                   |                         |                         | f                                       |                         |
| Glockenspiel           | C <sup>b</sup>                                                                                                                                                                              |                | <u> </u>                                | <i>o</i> .                            |                                       | <i>p</i> .                             | p 7 2 7                                                                                                                                                                                                                                                                                                                                                                                                                                                                                                                                                                                                                                                                                                                                                                                                                                                                                                                                                                                                             | Ŋ7 7 ≵                  | 2 6 40 8                | : 🛛 7 7 🗼                               | <b>\$</b> 77 <b>}</b>   |
|                        | f f                                                                                                                                                                                         |                |                                         |                                       |                                       |                                        |                                                                                                                                                                                                                                                                                                                                                                                                                                                                                                                                                                                                                                                                                                                                                                                                                                                                                                                                                                                                                     |                         | mf —                    | f                                       |                         |
| Snare Drum             | 0                                                                                                                                                                                           |                | *****                                   |                                       | <u>ey</u> e e y e                     |                                        |                                                                                                                                                                                                                                                                                                                                                                                                                                                                                                                                                                                                                                                                                                                                                                                                                                                                                                                                                                                                                     | R 7 7 3                 | -                       | >                                       | >                       |
|                        | f                                                                                                                                                                                           | Ŧ              |                                         | ╞╘╧┙┋                                 |                                       |                                        |                                                                                                                                                                                                                                                                                                                                                                                                                                                                                                                                                                                                                                                                                                                                                                                                                                                                                                                                                                                                                     |                         |                         | f                                       |                         |
| Bass drum & Cymbals    |                                                                                                                                                                                             |                |                                         |                                       |                                       |                                        | <b>.</b>                                                                                                                                                                                                                                                                                                                                                                                                                                                                                                                                                                                                                                                                                                                                                                                                                                                                                                                                                                                                            |                         | _                       | · ·                                     |                         |
| and a cymous           |                                                                                                                                                                                             |                | * * *                                   | 10.                                   | <b>* * 7</b> /                        | <del> </del>                           | <del>, , , , , , , , , , , , , , , , , , , </del>                                                                                                                                                                                                                                                                                                                                                                                                                                                                                                                                                                                                                                                                                                                                                                                                                                                                                                                                                                   | <b>.</b>                |                         | <b>∶\$</b> : €<br>∫                     | <b>.</b> .              |
|                        | 5                                                                                                                                                                                           |                | Copyria                                 | ht 2011 by musikve                    | erlag frank, Indus                    | triestrasse 30, CH-45                  | 42 Luterbach (Switze                                                                                                                                                                                                                                                                                                                                                                                                                                                                                                                                                                                                                                                                                                                                                                                                                                                                                                                                                                                                | erland)                 |                         | -                                       |                         |