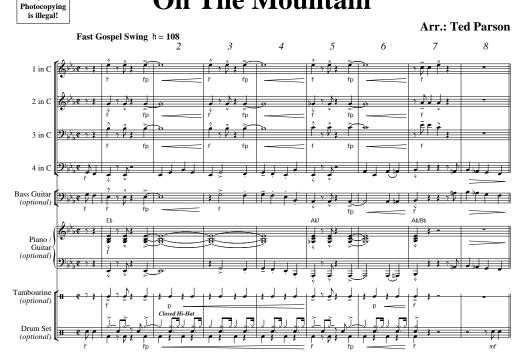

# Go Tell It On The Mountain

### 4-Part Ensemble

Piano, Guitar, Bass Guitar, Tambourine & Drum Set (optional)

# **Arr.: Ted Parson**