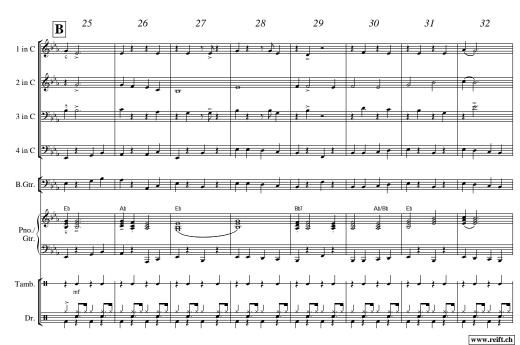

### 4-Part Ensemble

Piano, Guitar, Bass Guitar, Tambourine & Drum Set (optional)

# Go Tell It

www.reift.ch

5 6