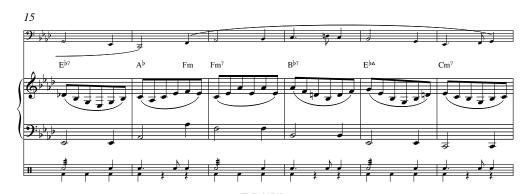

# 20 Celtic Hits 1 - Amazing Grace

Arr.: Jan Sedlak









Arr.: Joe Bellini















## 3 - Annie Laurie







Drums (optional)













## **5 - Bluebells Of Scotland**















EMR 21758

## 6 - Charlie Is My Darling













## 7 - Greensleeves



















28







































#### 12 - Red Is The Rose











## 13 - Scarborough Fair















47















## 15 - Skye Boat Song













#### 16 - The Ash Grove

















57













## 18 - The Irish Washerwoman









29 This part, 'The Whisky Jig', is an original composition ©







#### 20 - The Last Rose Of Summer













EMR 21758 © COPYRIGHT BY EDITIONS MARC REIFT CH-3963 CRANS-MONTANA (SWITZERLAND) ALL RIGHTS RESERVED - INTERNATIONAL COPYRIGHT SECURED

www.reift.ch

EMR 21758 © COPYRIGHT BY EDITIONS MARC REIFT CH-3963 CRANS-MONTANA (SWITZERLAND) ALL RIGHTS RESERVED - INTERNATIONAL COPYRIGHT SECURED