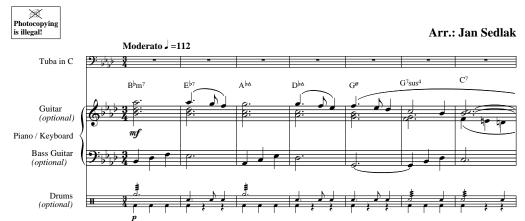

# 20 Celtic Hits 1 - Amazing Grace

Arr.: Jan Sedlak









Arr.: Joe Bellini















## 3 - Annie Laurie







Drums (optional)













## **5 - Bluebells Of Scotland**















EMR 21758

## 6 - Charlie Is My Darling













## 7 - Greensleeves



















28







































#### 12 - Red Is The Rose











## 13 - Scarborough Fair















47















## 15 - Skye Boat Song













#### 16 - The Ash Grove

















57













## 18 - The Irish Washerwoman









29 This part, 'The Whisky Jig', is an original composition ©







#### 20 - The Last Rose Of Summer













EMR 21758 © COPYRIGHT BY EDITIONS MARC REIFT CH-3963 CRANS-MONTANA (SWITZERLAND) ALL RIGHTS RESERVED - INTERNATIONAL COPYRIGHT SECURED

www.reift.ch

EMR 21758 © COPYRIGHT BY EDITIONS MARC REIFT CH-3963 CRANS-MONTANA (SWITZERLAND) ALL RIGHTS RESERVED - INTERNATIONAL COPYRIGHT SECURED