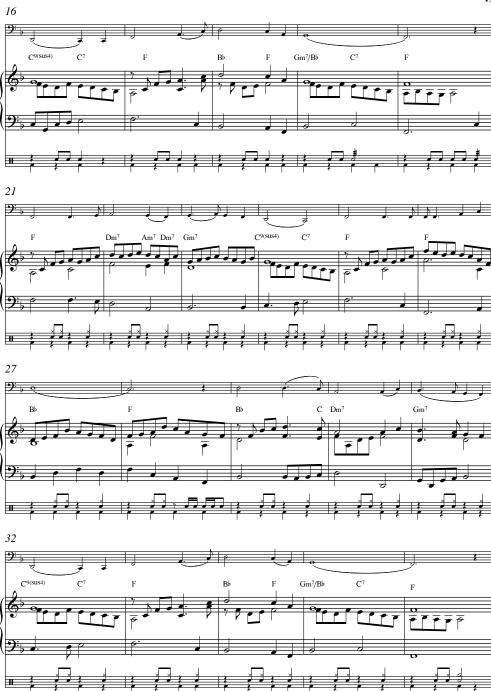

# 20 Celtic Hits 1 - Amazing Grace

Arr.: Jan Sedlak









Arr.: Joe Bellini















## 3 - Annie Laurie







Drums (optional)













## **5 - Bluebells Of Scotland**















EMR 21758

## 6 - Charlie Is My Darling













## 7 - Greensleeves



















28







































#### 12 - Red Is The Rose











## 13 - Scarborough Fair















47















## 15 - Skye Boat Song













#### 16 - The Ash Grove

















57













## 18 - The Irish Washerwoman









29 This part, 'The Whisky Jig', is an original composition ©







#### 20 - The Last Rose Of Summer













EMR 21758 © COPYRIGHT BY EDITIONS MARC REIFT CH-3963 CRANS-MONTANA (SWITZERLAND) ALL RIGHTS RESERVED - INTERNATIONAL COPYRIGHT SECURED

www.reift.ch

EMR 21758 © COPYRIGHT BY EDITIONS MARC REIFT CH-3963 CRANS-MONTANA (SWITZERLAND) ALL RIGHTS RESERVED - INTERNATIONAL COPYRIGHT SECURED