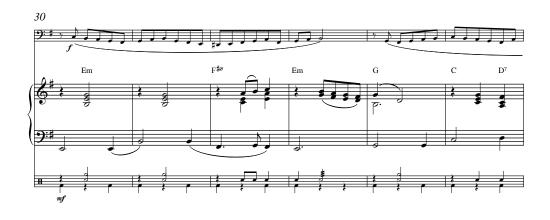

# 20 Celtic Hits 1 - Amazing Grace

Arr.: Jan Sedlak









Arr.: Joe Bellini















## 3 - Annie Laurie







Drums (optional)













## **5 - Bluebells Of Scotland**















EMR 21758

## 6 - Charlie Is My Darling













## 7 - Greensleeves



















28







































#### 12 - Red Is The Rose











## 13 - Scarborough Fair















47















## 15 - Skye Boat Song













#### 16 - The Ash Grove

















57













## 18 - The Irish Washerwoman









29 This part, 'The Whisky Jig', is an original composition ©







#### 20 - The Last Rose Of Summer













EMR 21758 © COPYRIGHT BY EDITIONS MARC REIFT CH-3963 CRANS-MONTANA (SWITZERLAND) ALL RIGHTS RESERVED - INTERNATIONAL COPYRIGHT SECURED

www.reift.ch

EMR 21758 © COPYRIGHT BY EDITIONS MARC REIFT CH-3963 CRANS-MONTANA (SWITZERLAND) ALL RIGHTS RESERVED - INTERNATIONAL COPYRIGHT SECURED