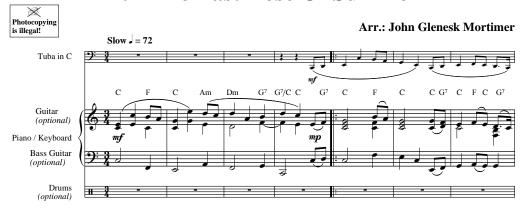

# 20 Celtic Hits 1 - Amazing Grace

Arr.: Jan Sedlak









Arr.: Joe Bellini















## 3 - Annie Laurie







Drums (optional)













## **5 - Bluebells Of Scotland**















EMR 21758

## 6 - Charlie Is My Darling













## 7 - Greensleeves



















28







































#### 12 - Red Is The Rose











## 13 - Scarborough Fair















47















## 15 - Skye Boat Song













#### 16 - The Ash Grove

















57













## 18 - The Irish Washerwoman









29 This part, 'The Whisky Jig', is an original composition ©







#### 20 - The Last Rose Of Summer













EMR 21758 © COPYRIGHT BY EDITIONS MARC REIFT CH-3963 CRANS-MONTANA (SWITZERLAND) ALL RIGHTS RESERVED - INTERNATIONAL COPYRIGHT SECURED

www.reift.ch

EMR 21758 © COPYRIGHT BY EDITIONS MARC REIFT CH-3963 CRANS-MONTANA (SWITZERLAND) ALL RIGHTS RESERVED - INTERNATIONAL COPYRIGHT SECURED