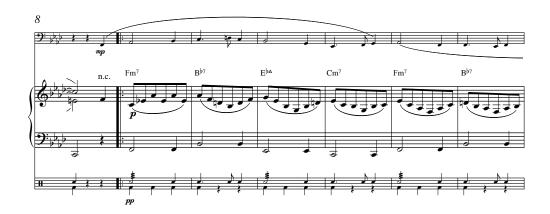

# 20 Celtic Hits 1 - Amazing Grace

Arr.: Jan Sedlak









Arr.: Joe Bellini















## 3 - Annie Laurie







Drums (optional)













## **5 - Bluebells Of Scotland**















EMR 21758

## 6 - Charlie Is My Darling













## 7 - Greensleeves



















28







































#### 12 - Red Is The Rose











## 13 - Scarborough Fair















47















## 15 - Skye Boat Song













#### 16 - The Ash Grove

















57













## 18 - The Irish Washerwoman









29 This part, 'The Whisky Jig', is an original composition ©







#### 20 - The Last Rose Of Summer













EMR 21758 © COPYRIGHT BY EDITIONS MARC REIFT CH-3963 CRANS-MONTANA (SWITZERLAND) ALL RIGHTS RESERVED - INTERNATIONAL COPYRIGHT SECURED

www.reift.ch

EMR 21758 © COPYRIGHT BY EDITIONS MARC REIFT CH-3963 CRANS-MONTANA (SWITZERLAND) ALL RIGHTS RESERVED - INTERNATIONAL COPYRIGHT SECURED