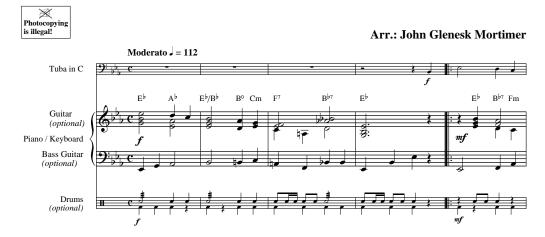

# 20 Celtic Hits 1 - Amazing Grace

Arr.: Jan Sedlak









Arr.: Joe Bellini















## 3 - Annie Laurie







Drums (optional)













## **5 - Bluebells Of Scotland**















EMR 21758

## 6 - Charlie Is My Darling













## 7 - Greensleeves



















28







































#### 12 - Red Is The Rose











## 13 - Scarborough Fair















47















## 15 - Skye Boat Song













#### 16 - The Ash Grove

















57













## 18 - The Irish Washerwoman









29 This part, 'The Whisky Jig', is an original composition ©







#### 20 - The Last Rose Of Summer













EMR 21758 © COPYRIGHT BY EDITIONS MARC REIFT CH-3963 CRANS-MONTANA (SWITZERLAND) ALL RIGHTS RESERVED - INTERNATIONAL COPYRIGHT SECURED

www.reift.ch

EMR 21758 © COPYRIGHT BY EDITIONS MARC REIFT CH-3963 CRANS-MONTANA (SWITZERLAND) ALL RIGHTS RESERVED - INTERNATIONAL COPYRIGHT SECURED