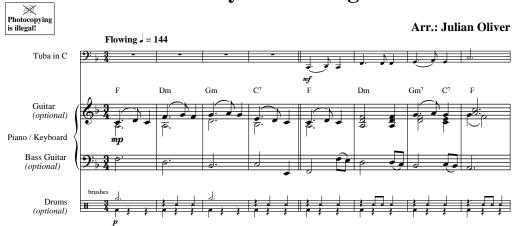

# 20 Celtic Hits 1 - Amazing Grace

Arr.: Jan Sedlak









Arr.: Joe Bellini















## 3 - Annie Laurie







Drums (optional)













## **5 - Bluebells Of Scotland**















EMR 21758

## 6 - Charlie Is My Darling













## 7 - Greensleeves



















28







































#### 12 - Red Is The Rose











## 13 - Scarborough Fair















47















## 15 - Skye Boat Song













#### 16 - The Ash Grove

















57













## 18 - The Irish Washerwoman









29 This part, 'The Whisky Jig', is an original composition ©







#### 20 - The Last Rose Of Summer













EMR 21758 © COPYRIGHT BY EDITIONS MARC REIFT CH-3963 CRANS-MONTANA (SWITZERLAND) ALL RIGHTS RESERVED - INTERNATIONAL COPYRIGHT SECURED

www.reift.ch

EMR 21758 © COPYRIGHT BY EDITIONS MARC REIFT CH-3963 CRANS-MONTANA (SWITZERLAND) ALL RIGHTS RESERVED - INTERNATIONAL COPYRIGHT SECURED