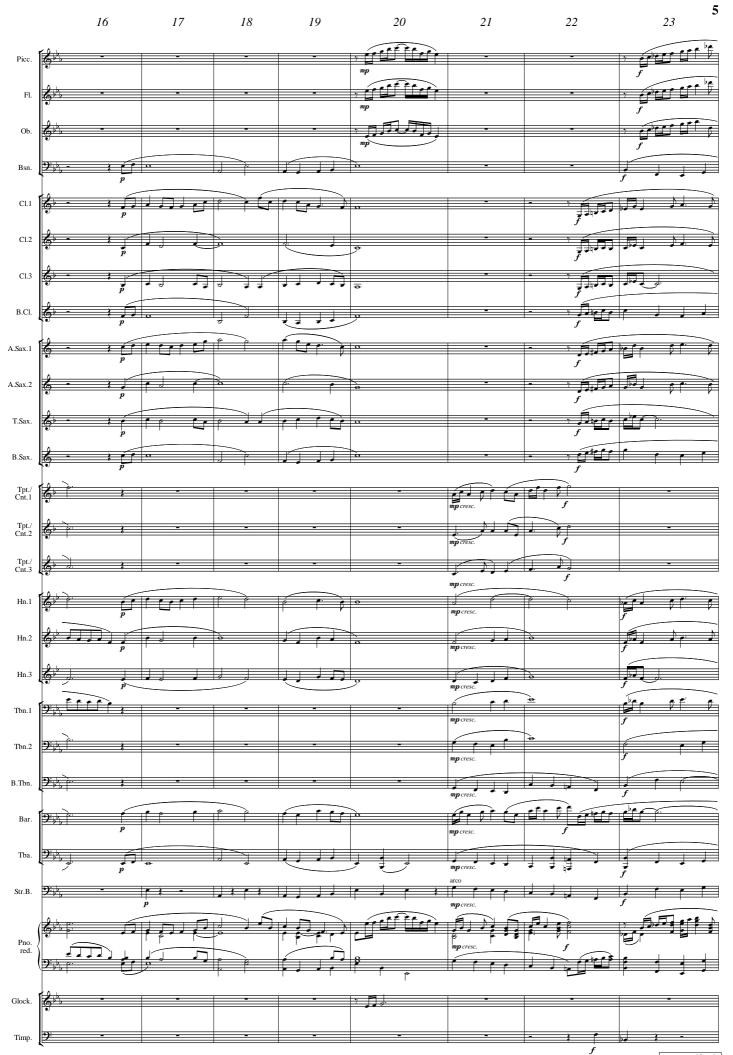

## **Down By The Salley Gardens**

| is inegai.                       |                          |            |        |                   |                | Arr.       | : John Gle | nesk Mortimer |
|----------------------------------|--------------------------|------------|--------|-------------------|----------------|------------|------------|---------------|
|                                  | Anda                     | nte 🖌 = 76 | 2      | 3                 | 4              | <b>A</b> 5 |            | 7             |
| Piccolo                          |                          | if the for | ef e e | -                 | -              |            |            |               |
| T REGIO                          | mp                       |            |        |                   |                |            |            |               |
| Flute                            | 2 b, c                   | for the co |        | -                 |                | -          |            |               |
|                                  | • mp                     |            |        |                   |                |            |            |               |
| Oboe                             | &⊭.c ≥                   | p d        |        |                   | -              | -          |            |               |
|                                  | Ŭ                        | <i>p</i>   |        |                   |                |            |            |               |
| Bassoon                          | 9÷, c ≵                  |            |        | F .               | 0              | <u>ó</u>   |            |               |
|                                  | Ì.                       | <i>p</i>   |        |                   |                |            |            |               |
| 1st B Clarinet                   | <mark>€⊳ c ≥</mark>      | ŕ          | r ti   | g · È 7           | J              |            |            | Ú G G D       |
|                                  | ,                        | p          |        | $\neq$ $>$ $\neq$ | <i>p</i>       |            |            |               |
| 2nd B♭ Clarinet                  | ζ⇒ c≱                    |            |        |                   |                | E,         |            |               |
|                                  | 0                        | p          |        |                   |                |            |            |               |
| 3rd B♭ Clarinet                  | <b>6</b> ⊳ c≩            |            |        | 4 4               | ਰ              |            |            |               |
|                                  | <b>a</b>                 |            |        |                   |                |            |            |               |
| B♭ Bass Clarinet                 | <del>Ç⇒ c ≩</del>        | -          | -      |                   | •              |            |            |               |
|                                  | -                        | 6 0        |        |                   |                |            |            |               |
| 1st Eb Alto Saxophone            | <mark>€ c</mark> ‡       | <i>p</i>   |        |                   |                |            |            |               |
|                                  |                          | -          |        |                   |                |            |            |               |
| 2nd E♭ Alto Saxophone            | <del>6 c</del> ž         |            |        |                   |                |            |            | f f           |
| D. Tanan Canadhana               | 2                        | · · · ·    |        |                   |                |            |            |               |
| Bb Tenor Saxophone               | <u> </u>                 | <i>p</i>   |        |                   | 8              | - F f      |            |               |
| Eb Baritone Saxophone            | 2                        |            |        | -                 |                |            |            |               |
| Ep Baritone Saxophone            |                          |            |        |                   | 1              | p          |            |               |
| 1st B♭ Trumpet /<br>Cornet       | Å⇒ c ≥                   | -          | -      | -                 | -              | -          | -          |               |
| Cornet                           | <u> </u>                 |            |        |                   |                |            |            |               |
| 2nd B› Trumpet /<br>Cornet       | lb c}                    |            |        |                   |                |            |            |               |
| Cornet                           |                          |            |        |                   |                |            |            |               |
| 3rd Bb Trumpet /<br>Cornet       | &⊨ c ≵                   | -          | -      | -                 | -              | -          | -          |               |
| Contec                           | 10                       |            | •      |                   |                |            |            |               |
| 1st F Horn                       | <mark>&amp;⊭</mark> c≱   | -          |        | -                 | - 16           |            | ·          | · · · ·       |
|                                  |                          |            |        |                   | $\overline{p}$ |            |            |               |
| 2nd F Horn                       | ¢∳ c ≱                   |            |        |                   |                |            |            |               |
|                                  |                          |            |        |                   |                | P          |            |               |
| 3rd F Horn                       | <b>€</b> <sup>₽</sup> c≥ |            | -      | -                 |                | L.         |            |               |
|                                  |                          |            |        |                   |                | <i>p</i>   |            |               |
| 1st Trombone                     | ⊅բւչ                     |            | -      | •                 | -              | -          |            |               |
|                                  | <b>0</b> :               |            |        |                   |                |            |            |               |
| 2nd Trombone                     | Э≒≯, с≵                  |            |        |                   |                |            |            |               |
| Bass Trombone                    | <del>9</del> :թ- с Հ     |            |        |                   |                |            |            |               |
| Bass frombone                    |                          |            |        |                   |                |            |            |               |
| Baritone                         | <del>9: b c :</del>      | -          |        |                   | ×              |            |            | - FFFF        |
| Dantone                          | <u>~}}</u>               |            |        | <i>p</i>          | 9              |            |            |               |
| Tuba in C                        | 9: b c c                 |            |        |                   |                |            |            |               |
|                                  |                          | 1          | l      | -                 | -              | p<br>zz.   | - La d     |               |
| String Bass<br>(optional)        | 9≒⊧c≵                    | -          |        | -                 |                |            | • • • • •  |               |
| (optional)                       |                          |            |        |                   |                | р          |            |               |
|                                  | 6 c                      |            |        |                   |                |            |            |               |
| Piano<br>reduction<br>(optional) |                          |            |        | 7                 |                |            |            |               |
| (optional)                       | 9 <sup>:</sup> , c }     |            |        |                   | e r            | 0          |            |               |
|                                  |                          |            |        |                   |                |            |            |               |
| Glockenspiel                     | <mark>€</mark> ⇒c ,,     | •          |        |                   | -              | -          | -          |               |
|                                  | ° p                      |            |        |                   |                |            |            |               |
| Timpani                          | <del>):</del> c ;        | -          | -      | -                 | -              | -          | -          |               |
|                                  |                          |            |        | EMR 12286         |                |            |            |               |