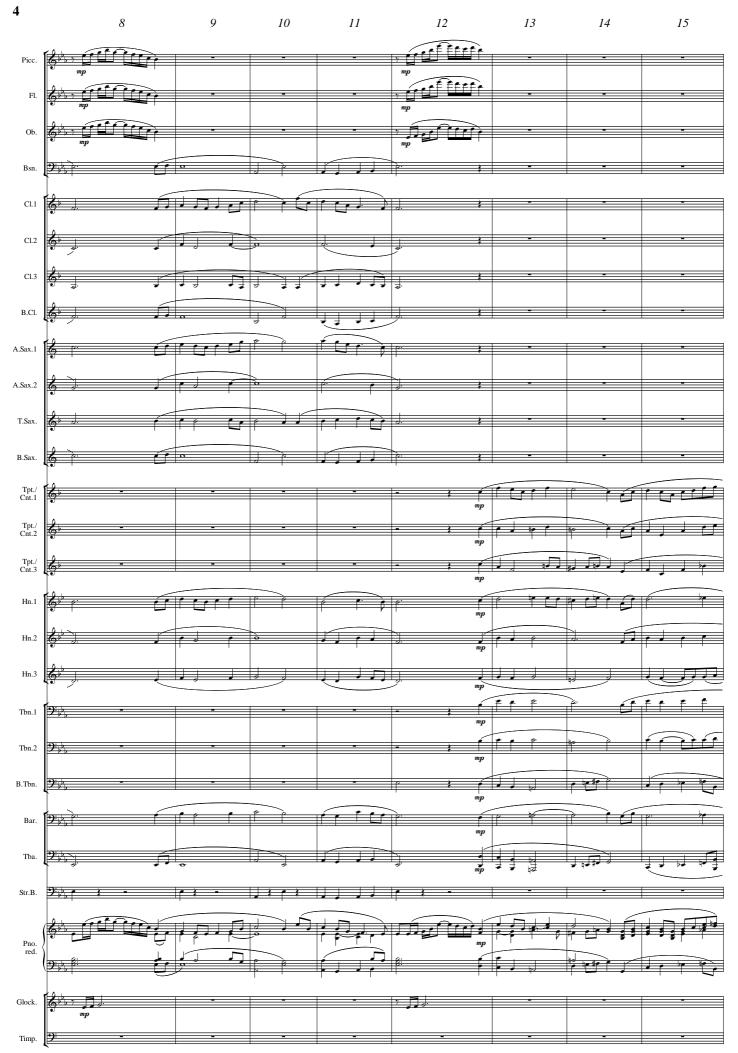

## **Down By The Salley Gardens**

| is inegai.                       |                          |            |        |                   |                | Arr.       | : John Gle | nesk Mortimer |
|----------------------------------|--------------------------|------------|--------|-------------------|----------------|------------|------------|---------------|
|                                  | Anda                     | nte 🖌 = 76 | 2      | 3                 | 4              | <b>A</b> 5 |            | 7             |
| Piccolo                          |                          | if the for | ef e e | -                 | -              |            |            |               |
| T REGIO                          | mp                       |            |        |                   |                |            |            |               |
| Flute                            | 2 b, c                   | for the co |        | -                 |                | -          |            |               |
|                                  | • mp                     |            |        |                   |                |            |            |               |
| Oboe                             | &⊭.c ≥                   | p d        |        |                   | -              | -          |            |               |
|                                  | Ŭ                        | <i>p</i>   |        |                   |                |            |            |               |
| Bassoon                          | 9÷, c ≵                  |            |        | F .               | 0              | <u>ó</u>   |            |               |
|                                  | Ì.                       | <i>p</i>   |        |                   |                |            |            |               |
| 1st B Clarinet                   | <mark>€⊳ c ≥</mark>      | ŕ          | r ti   | g · È 7           | J              |            |            | Ú G G D       |
|                                  | ,                        | p          |        | $\neq$ $>$ $\neq$ | <i>p</i>       |            |            |               |
| 2nd B♭ Clarinet                  | ζ⇒ c≱                    |            |        |                   |                | E,         |            |               |
|                                  | 0                        | p          |        |                   |                |            |            |               |
| 3rd B♭ Clarinet                  | <b>6</b> ⊳ c≩            |            |        | 4 4               | ਰ              |            |            |               |
|                                  | <b>a</b>                 |            |        |                   |                |            |            |               |
| B♭ Bass Clarinet                 | <del>Ç⇒ c ≩</del>        | -          | -      |                   | •              |            |            |               |
|                                  | -                        | 6 0        |        |                   |                |            |            |               |
| 1st Eb Alto Saxophone            | <mark>€ c</mark> ‡       | <i>p</i>   |        |                   |                |            |            |               |
|                                  |                          | -          |        |                   |                |            |            |               |
| 2nd E♭ Alto Saxophone            | <del>6 c</del> ž         |            |        |                   |                |            |            | f f           |
| D. Tanan Canadhana               | 2                        | · · · ·    |        |                   |                |            |            |               |
| Bb Tenor Saxophone               | <u> </u>                 | <i>p</i>   |        |                   | 8              | - F f      |            |               |
| Eb Baritone Saxophone            | 2                        |            |        | -                 |                |            |            |               |
| Ep Baritone Saxophone            |                          |            |        |                   | 1              | p          |            |               |
| 1st B♭ Trumpet /<br>Cornet       | Å⇒ c ≥                   | -          | -      | -                 | -              | -          | -          |               |
| Cornet                           | <u> </u>                 |            |        |                   |                |            |            |               |
| 2nd B› Trumpet /<br>Cornet       | lb c}                    |            |        |                   |                |            |            |               |
| Cornet                           |                          |            |        |                   |                |            |            |               |
| 3rd Bb Trumpet /<br>Cornet       | &⊨ c ≵                   | -          | -      | -                 | -              | -          | -          |               |
| Contec                           | 10                       |            | •      |                   |                |            |            |               |
| 1st F Horn                       | <mark>&amp;⊭</mark> c≱   | -          |        | -                 | - 16           |            | ·          | · · · ·       |
|                                  |                          |            |        |                   | $\overline{p}$ |            |            |               |
| 2nd F Horn                       | ¢∳ c ≱                   |            |        |                   |                |            |            |               |
|                                  |                          |            |        |                   |                | P          |            |               |
| 3rd F Horn                       | <b>€</b> <sup>₽</sup> c≥ |            | -      | -                 |                | L.         |            |               |
|                                  |                          |            |        |                   |                | <i>p</i>   |            |               |
| 1st Trombone                     | ⊅բւչ                     |            | -      | •                 | -              | -          |            |               |
|                                  | <b>0</b> :               |            |        |                   |                |            |            |               |
| 2nd Trombone                     | Э≒≯, с≵                  |            |        |                   |                |            |            |               |
| Bass Trombone                    | <del>9</del> :թ- с Հ     |            |        |                   |                |            |            |               |
| Bass frombone                    |                          |            |        |                   |                |            |            |               |
| Baritone                         | <del>9: b c :</del>      | -          |        |                   | ×              |            |            | - FFFF        |
| Dantone                          | <u>~}}</u>               |            |        | <i>p</i>          | 9              |            |            |               |
| Tuba in C                        | 9: b c c                 |            |        |                   |                |            |            |               |
|                                  |                          | 1          | l      | -                 | -              | p<br>zz.   | - La d     |               |
| String Bass<br>(optional)        | 9≒⊧c≵                    | -          |        | -                 |                |            | • • • • •  |               |
| (optional)                       |                          |            |        |                   |                | р          |            |               |
|                                  | 6 c                      |            |        |                   |                |            |            |               |
| Piano<br>reduction<br>(optional) |                          |            |        | 7                 |                |            |            |               |
| (optional)                       | 9 <sup>:</sup> , c }     |            |        |                   | e r            | 0          |            |               |
|                                  |                          |            |        |                   |                |            |            |               |
| Glockenspiel                     | <mark>€</mark> ⇒c ,,     | •          |        |                   | -              | -          | -          |               |
|                                  | ° p                      |            |        |                   |                |            |            |               |
| Timpani                          | <del>):</del> c ;        | -          | -      | -                 | -              | -          | -          |               |
|                                  |                          |            |        | EMR 12286         |                |            |            |               |