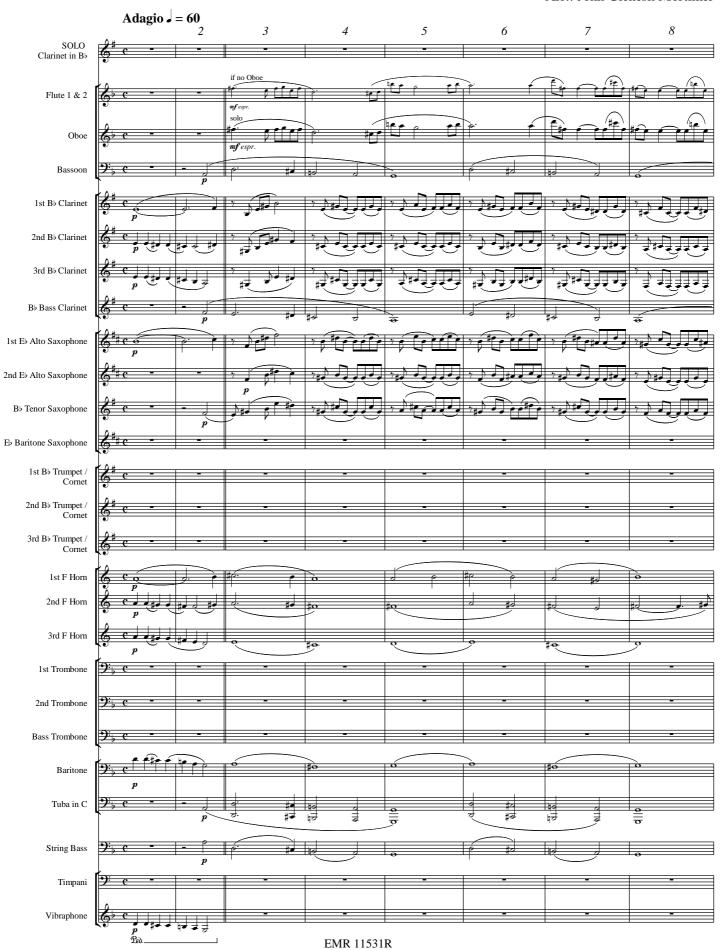

ornet (optional)  1st Bb Trumpet / Cornet  2nd Bb Trumpet / Cornet  3rd Bb Trumpet / Cornet                                                                                          | 1<br>1<br>1<br>1<br>1                                         | Special Parts  1 <sup>st</sup> B <sup>b</sup> Trombone 9:  2 <sup>nd</sup> B <sup>b</sup> Trombone 9:  B <sup>b</sup> Bass Trombone 9:  B <sup>b</sup> Baritone 9:  E <sup>b</sup> Tuba 9:  B <sup>b</sup> Tuba 9:                                                                                                     | 2<br>2<br>2 | Fanfare Parts  1 <sup>st</sup> Flugelhorn  2 <sup>nd</sup> Flugelhorn  3 <sup>rd</sup> Flugelhorn |

(Piano Reduction = EMR 21492R)

#### Print & Listen



## La Califfa

#### **Ennio Morricone**

Arr.: John Glenesk Mortimer