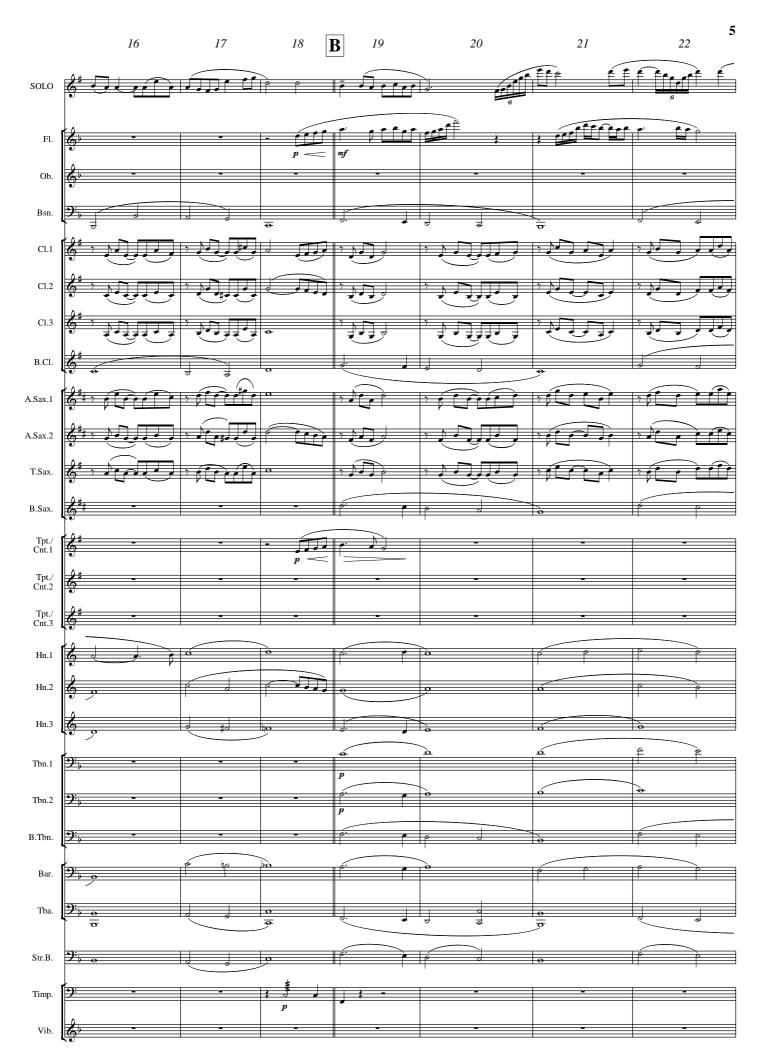

t (optional)  1st Bb Trumpet / Cornet  2nd Bb Trumpet / Cornet  3rd Bb Trumpet / Cornet                                                                                          | 1<br>1<br>1<br>1<br>1                                         | Special Parts  1 <sup>st</sup> B <sup>b</sup> Trombone 9:  2 <sup>nd</sup> B <sup>b</sup> Trombone 9:  B <sup>b</sup> Bass Trombone 9:  B <sup>b</sup> Baritone 9:  E <sup>b</sup> Tuba 9:  B <sup>b</sup> Tuba 9:                                                                                                     | 2<br>2<br>2 | Fanfare Parts  1 <sup>st</sup> Flugelhorn  2 <sup>nd</sup> Flugelhorn  3 <sup>rd</sup> Flugelhorn |

(Piano Reduction = EMR 21492R)

#### Print & Listen



## La Califfa

#### **Ennio Morricone**

Arr.: John Glenesk Mortimer