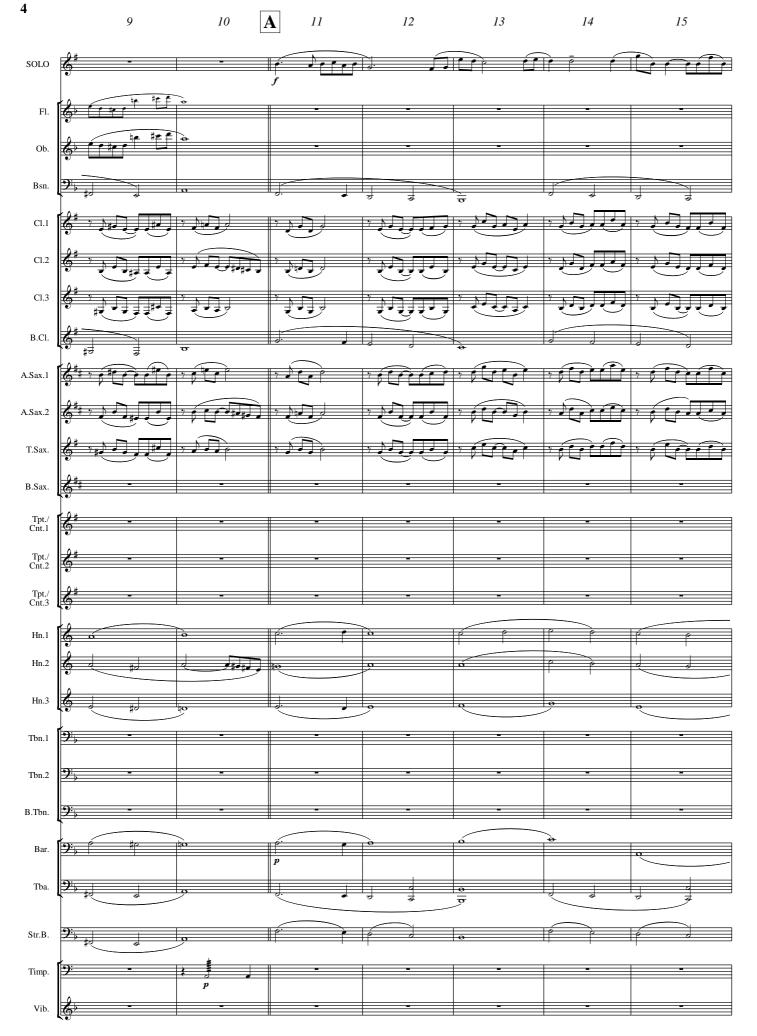

net (optional)  1st Bb Trumpet / Cornet  2nd Bb Trumpet / Cornet  3rd Bb Trumpet / Cornet                                                                                          | 1<br>1<br>1<br>1<br>1                                         | Special Parts  1 <sup>st</sup> B <sup>b</sup> Trombone 9:  2 <sup>nd</sup> B <sup>b</sup> Trombone 9:  B <sup>b</sup> Bass Trombone 9:  B <sup>b</sup> Baritone 9:  E <sup>b</sup> Tuba 9:  B <sup>b</sup> Tuba 9:                                                                                                     | 2<br>2<br>2 | Fanfare Parts  1 <sup>st</sup> Flugelhorn  2 <sup>nd</sup> Flugelhorn  3 <sup>rd</sup> Flugelhorn |

(Piano Reduction = EMR 21492R)

#### Print & Listen



## La Califfa

#### **Ennio Morricone**

Arr.: John Glenesk Mortimer