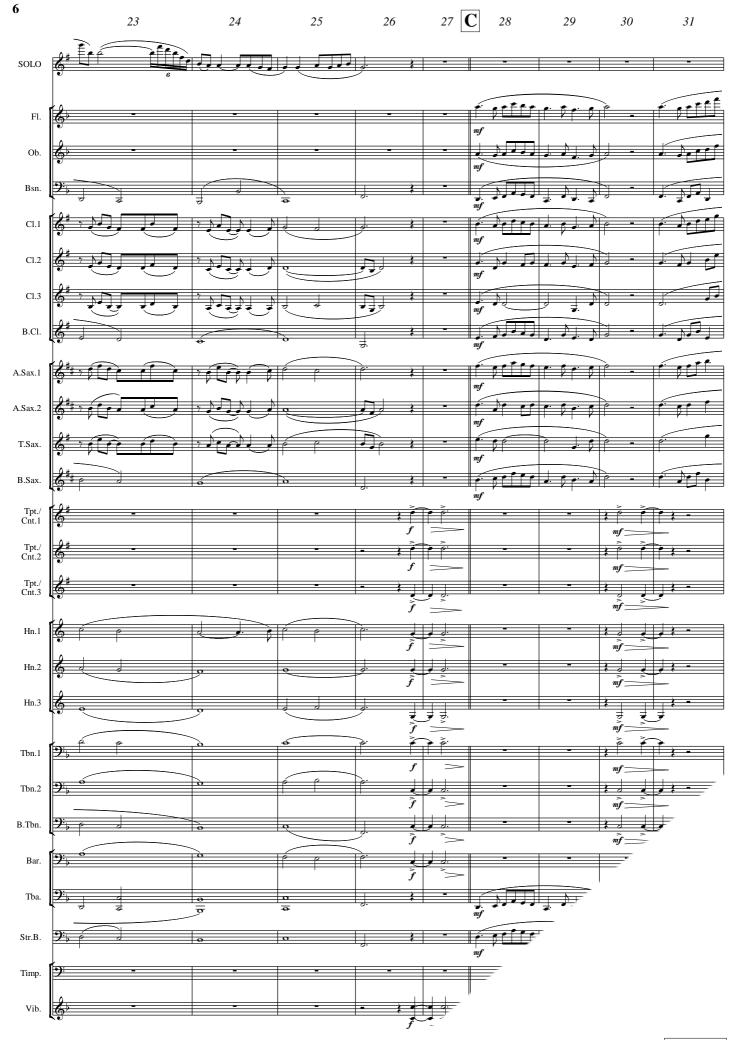

(optional)  1st Bb Trumpet / Cornet  2nd Bb Trumpet / Cornet  3rd Bb Trumpet / Cornet                                                                                          | 1<br>1<br>1<br>1<br>1                                         | Special Parts  1 <sup>st</sup> B <sup>b</sup> Trombone 9:  2 <sup>nd</sup> B <sup>b</sup> Trombone 9:  B <sup>b</sup> Bass Trombone 9:  B <sup>b</sup> Baritone 9:  E <sup>b</sup> Tuba 9:  B <sup>b</sup> Tuba 9:                                                                                                     | 2<br>2<br>2 | Fanfare Parts  1 <sup>st</sup> Flugelhorn  2 <sup>nd</sup> Flugelhorn  3 <sup>rd</sup> Flugelhorn |

(Piano Reduction = EMR 21492R)

#### Print & Listen



## La Califfa

#### **Ennio Morricone**

Arr.: John Glenesk Mortimer