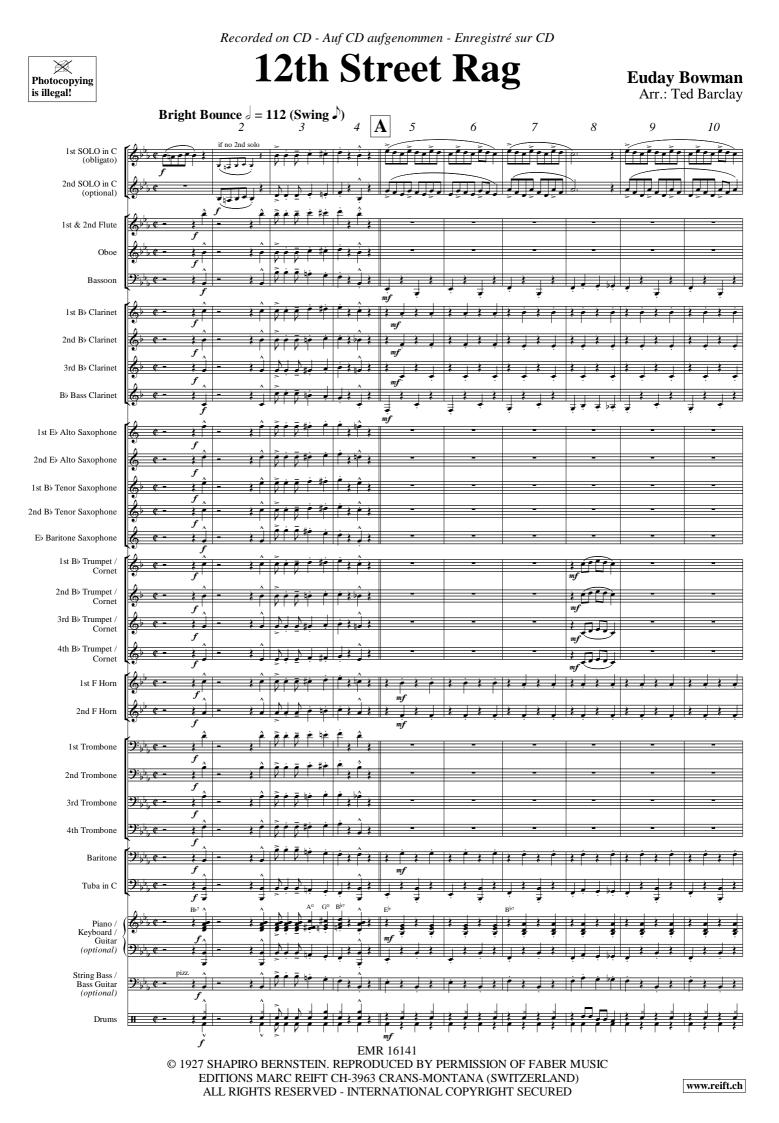

# **12th Street Rag**

## **Euday Bowman**

#### **EMR 16141**

| 1<br>4<br>4<br>1<br>1<br>5<br>4<br>4<br>1<br>1<br>2 | Score<br>Clarinet Solo Parts<br>1 <sup>st</sup> Flute<br>2 <sup>nd</sup> Flute<br>Oboe (optional)<br>Bassoon (optional)<br>E <sup>b</sup> Clarinet (optional)<br>1 <sup>st</sup> B <sup>b</sup> Clarinet<br>3 <sup>rd</sup> B <sup>b</sup> Clarinet<br>B <sup>b</sup> Bass Clarinet (optional)<br>B <sup>b</sup> Soprano Saxophone (optional)<br>1 <sup>st</sup> E <sup>b</sup> Alte Score base                                                                                                              | 2<br>2<br>1<br>1<br>2<br>2<br>2<br>2<br>1<br>1<br>1<br>1 | 1 <sup>st</sup> Trombone & +9:<br>2 <sup>nd</sup> Trombone & +9:<br>3 <sup>rd</sup> Trombone & +9:<br>4 <sup>th</sup> Trombone & +9:<br>Baritone & +9:<br>E <sup>b</sup> Bass &<br>B <sup>b</sup> Bass &<br>Tuba 9:<br>Piano / Keyboard / Guitar (optional<br>String Bass / Bass Guitar (optional<br>Drums |                                                                                                         |
|-----------------------------------------------------|--------------------------------------------------------------------------------------------------------------------------------------------------------------------------------------------------------------------------------------------------------------------------------------------------------------------------------------------------------------------------------------------------------------------------------------------------------------------------------------------------------------|----------------------------------------------------------|------------------------------------------------------------------------------------------------------------------------------------------------------------------------------------------------------------------------------------------------------------------------------------------------------------|---------------------------------------------------------------------------------------------------------|
| 2<br>1<br>2<br>1<br>1<br>1<br>2<br>2<br>2<br>2<br>2 | 1 <sup>st</sup> E <sup>b</sup> Alto Saxophone<br>2 <sup>nd</sup> E <sup>b</sup> Alto Saxophone<br>1 <sup>st</sup> B <sup>b</sup> Tenor Saxophone<br>2 <sup>nd</sup> B <sup>b</sup> Tenor Saxophone<br>E <sup>b</sup> Baritone Saxophone (optional)<br>E <sup>b</sup> Trumpet / Cornet (optional)<br>1 <sup>st</sup> B <sup>b</sup> Trumpet / Cornet<br>2 <sup>nd</sup> B <sup>b</sup> Trumpet / Cornet<br>3 <sup>rd</sup> B <sup>b</sup> Trumpet / Cornet<br>4 <sup>th</sup> B <sup>b</sup> Trumpet / Cornet | 1<br>1<br>1<br>1<br>1                                    | 1 <sup>st</sup> B <sup>b</sup> Trombone 9 <sup>:</sup> 2<br>2 <sup>nd</sup> B <sup>b</sup> Trombone 9 <sup>:</sup> 2                                                                                                                                                                                       | Fanfare Parts<br>1 <sup>st</sup> Flugelhorn<br>2 <sup>nd</sup> Flugelhorn<br>3 <sup>rd</sup> Flugelhorn |