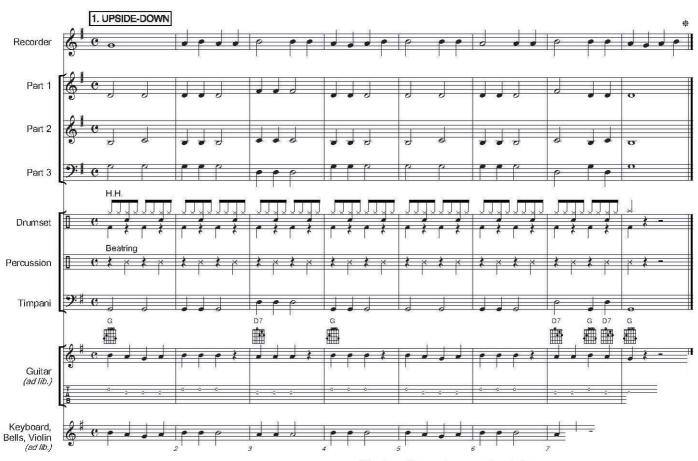

## THE STORY OF 'MARY HAD A LITTLE LAMB' Ivo Kouwenhoven

### THE STORY OF 'MARY HAD A LITTLE LAMB'

Score in C

Ivo Kouwenhoven

\* Conductor: "The music paper you have in front