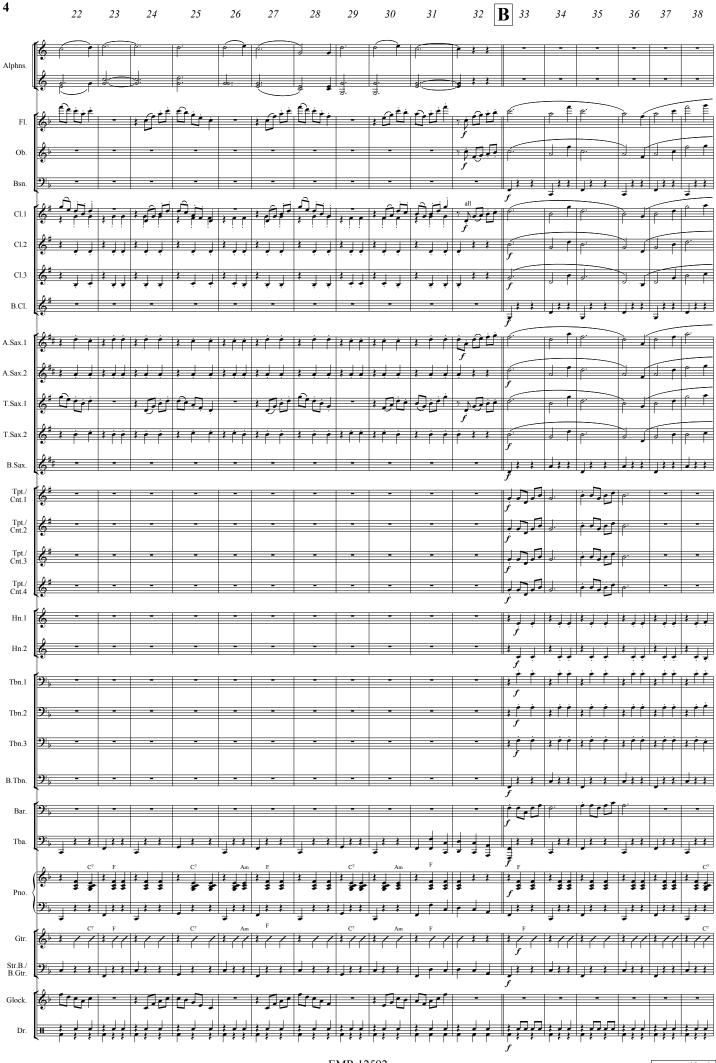

bone § + 9:
  - Bass Trombone & + 9
  - Baritone & +9
- 2 E<sup>b</sup> Bass §
- 2 B<sup>b</sup> Bass
- Tuba 9<sup>:</sup> 1
- **Bass Guitar / String Bass (optional)** 1
- 1 Piano / Keyboard (optional)
- 1 Guitar (optional)
- Glockenspiel 1
- 1 **Drum Set**

#### **Special Parts**

## 1<sup>st</sup> B<sup>b</sup> Trombone **2**<sup>:</sup>

- 2<sup>nd</sup> B<sup>b</sup> Trombone **9**<sup>:</sup>
- 3<sup>rd</sup> B<sup>b</sup> Trombone **9**<sup>:</sup>
- 1 B<sup>♭</sup> Bass Trombone **9**<sup>:</sup>
- 1 B<sup>b</sup> Baritone **9**<sup>:</sup>
- 1 E<sup>b</sup> Tuba **9**<sup>s</sup>
- 1 1
- B<sup>♭</sup> Tuba **୨**°

## **Fanfare Parts**

- 2 1<sup>st</sup> Flugelhorn
- 2<sup>nd</sup> Flugelhorn 2
- 2 3<sup>rd</sup> Flugelhorn



ALL RIGHTS RESERVED - INTERNATIONAL COPYRIGHT SECURED



www.reift.ch





www.reift.ch



EMR 12592