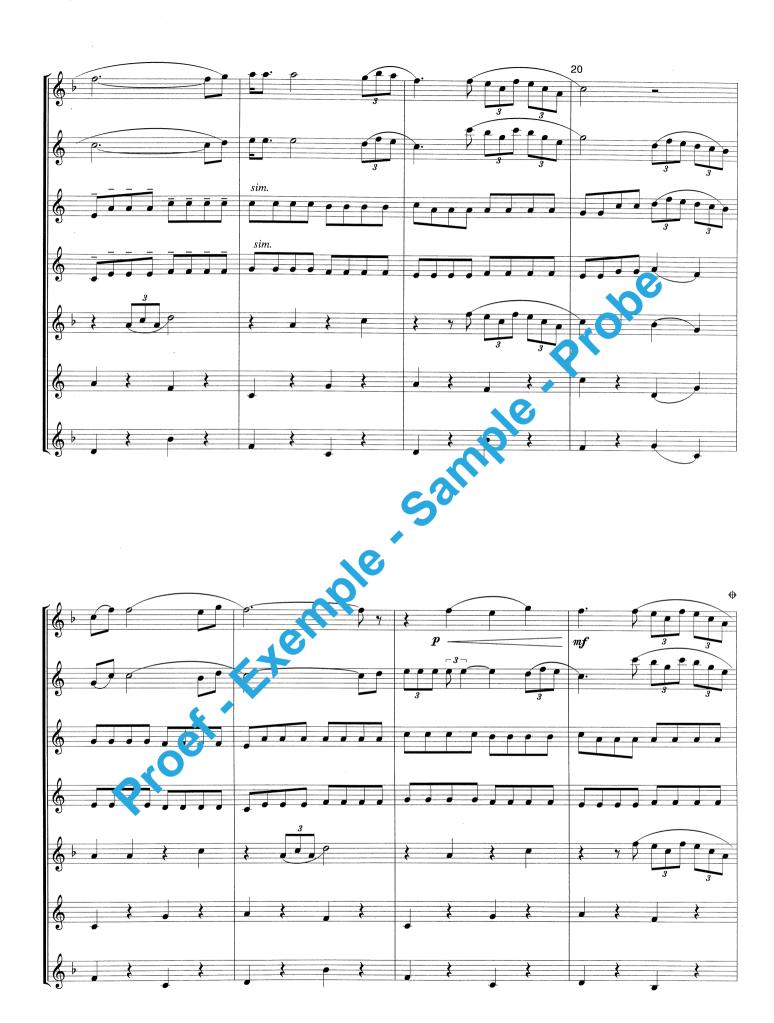

#### Instrumentation

Saxophone Ensemble

- le.brobe 1 **Full Score** axopho
  .o Saxophon
  Alto Saxophon
  Bb Tenor Saxophon
  Eb Baritone Saxophon
  2
  Bb Bass Saxophone 2 Bb Soprano Saxophone 2 Eb Alto Saxophone 1

  - Bb Tenor Suzz,
    Eb Baritone Saxophone