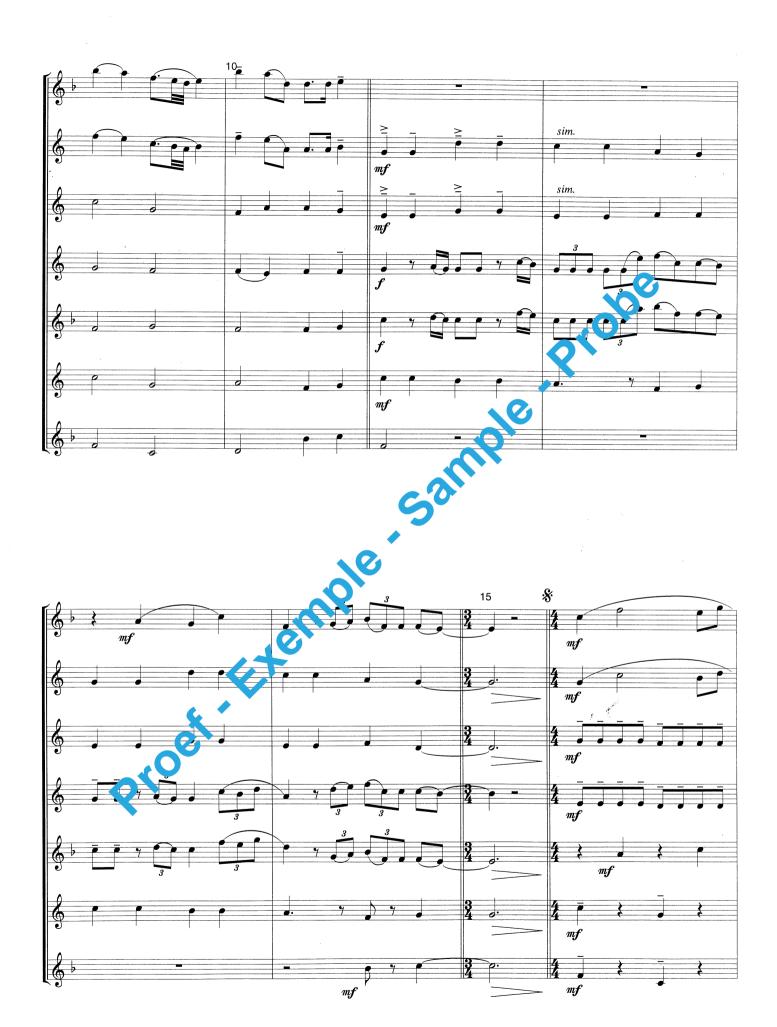

#### Instrumentation

Saxophone Ensemble

- le.brobe 1 **Full Score** axopho
  .o Saxophon
  Alto Saxophon
  Bb Tenor Saxophon
  Eb Baritone Saxophon
  2
  Bb Bass Saxophone 2 Bb Soprano Saxophone 2 Eb Alto Saxophone 1

  - Bb Tenor Suzz,
    Eb Baritone Saxophone