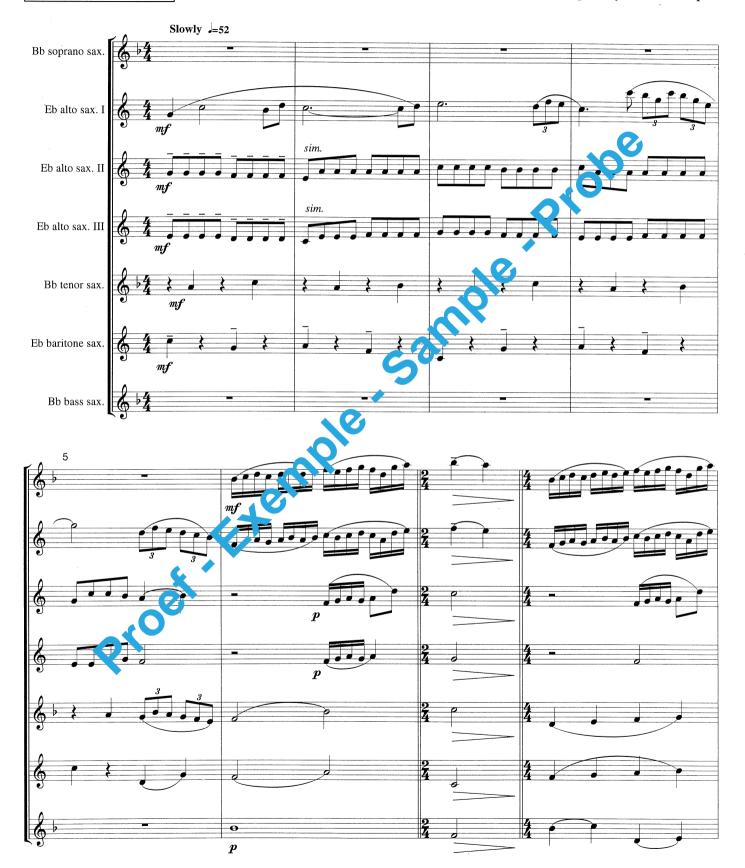

#### Instrumentation

Saxophone Ensemble

- le.brobe 1 **Full Score** axopho
  .o Saxophon
  Alto Saxophon
  Bb Tenor Saxophon
  Eb Baritone Saxophon
  2
  Bb Bass Saxophone 2 Bb Soprano Saxophone 2 Eb Alto Saxophone 1

  - Bb Tenor Suzz,
    Eb Baritone Saxophone